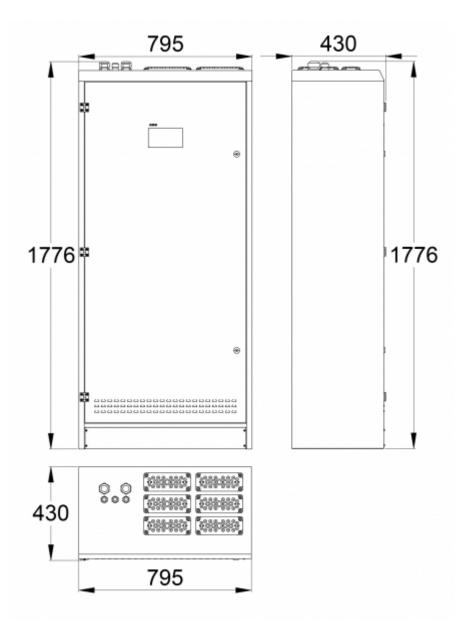

| Product Code                          | ТКТ7732СР                           |
|---------------------------------------|-------------------------------------|
| Customs Code                          | 85044090                            |
| GTIN Code                             | 6438045025933                       |
| ETIM Product Class                    | EC002678                            |
| Length                                | 430 mm                              |
| Width                                 | 795 mm                              |
| Height                                | 1755 mm                             |
| Weight                                | 106.5 kg                            |
| Nominal Supply Voltage                | 3~ N/PE 220-240/380-415VAC, 50/60Hz |
| Nominal Output Voltage, Mains Supply  | 220-240 VAC                         |
| Output Voltage, Battery Supply        | 216 VDC                             |
| Battery Voltage                       | 216 VDC                             |
| Max Battery Capacity                  | 450 Ah                              |
| Max total load, mains operation       | 11200 VA                            |
| Max total load, battery operation 1 h | 11200 W                             |
| Max total load, battery operation 3 h | 11200 W                             |
| Number of Output Circuits             | 32 x 350 VA / W                     |
| Max Total Load, 1 h Duration          | 11200 W                             |
| Power Consumption                     | 19510 VA                            |
| IP Class                              | IP31                                |
| Body Material                         | sheet metal                         |
| Colour                                | RAL9003                             |