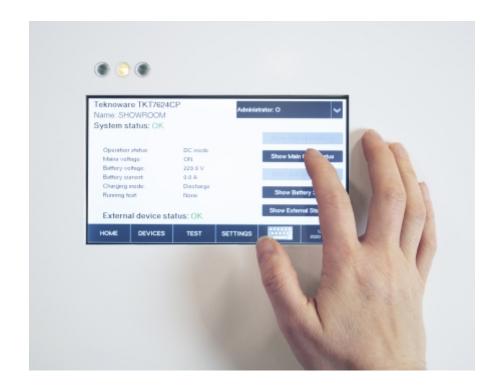

### CENTRAL BATTERY SYSTEM TKT7732CP

The central battery system in the TKT7 series offers an efficient, high-tech emergency lighting solution. You can easily modify the system according to your needs, making the new TKT7 series a truly flexible choice. The TKT7 series has a bright touch screen and logical user interface, so it is easy to use. It also has automatic luminaire detection, which makes commissioning the luminaires in your system simple and fast. The central battery system is compatible with all of our 230 V addressable luminaires so you can replace an existing system with ease. The TKT7 series is an easy to adapt solution for locations which need different numbers of luminaires.