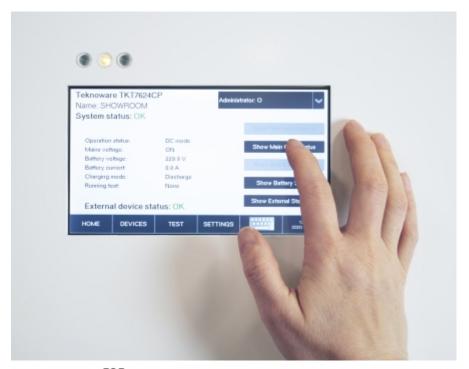

#### CENTRAL BATTERY SYSTEM TKT7608CFP

The central battery system in the TKT7 series offers an efficient, high-tech emergency lighting solution. You can easily modify the system according to your needs, making the new TKT7 series a truly flexible choice. The TKT7 series has a bright touch screen and logical user

interface, so it is easy to use. It also has automatic luminaire detection, which makes commissioning the luminaires in your system simple and fast. The central battery system is compatible with all of our 230 V addressable luminaires so you can replace an existing system with ease. The TKT7 series is an easy to adapt solution for locations which need different numbers of luminaires.