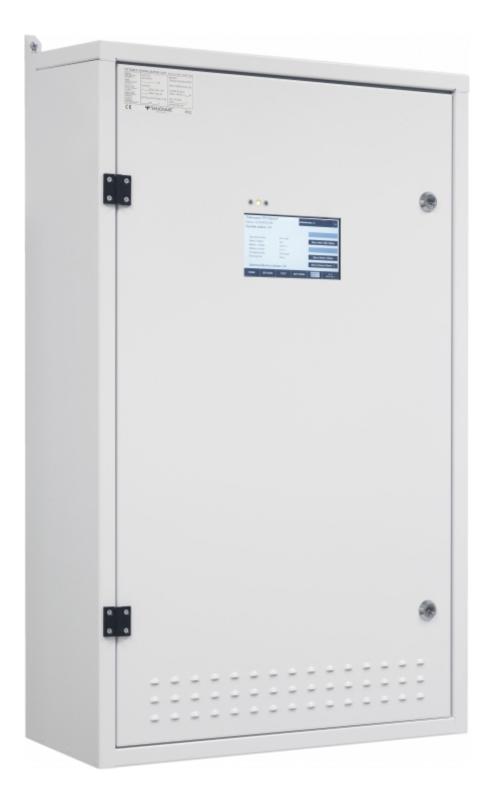

#### CENTRAL BATTERY SYSTEM TKT7608CFP

The central battery system in the TKT7 series offers an efficient, high-tech emergency lighting solution. You can easily modify the system according to your needs, making the new TKT7 series a truly flexible choice. The TKT7 series has a bright touch screen and logical user

interface, so it is easy to use. It also has automatic luminaire detection, which makes commissioning the luminaires in your system simple and fast. The central battery system is compatible with all of our 230 V addressable luminaires so you can replace an existing system with ease. The TKT7 series is an easy to adapt solution for locations which need different numbers of luminaires.

The central battery system in the TKT76C series is particularly suitable for medium-sized buildings. You can choose from models ranging from 4 to 24 output circuits. The maximum battery capacity is 150 Ah.