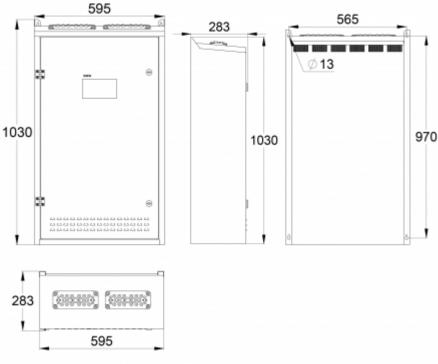

| Product Code                          | TKT7608CFP                          |
|---------------------------------------|-------------------------------------|
| Customs Code                          | 85044090                            |
| GTIN Code                             | 6438045025896                       |
| ETIM Product Class                    | EC002678                            |
| Length                                | 283 mm                              |
| Width                                 | 595 mm                              |
| Height                                | 1030 mm                             |
| Weight                                | 46.8 kg                             |
| Nominal Supply Voltage                | 3~ N/PE 220-240/380-415VAC, 50/60Hz |
| Nominal Output Voltage, Mains Supply  | 220-240 VAC                         |
| Output Voltage, Battery Supply        | 216 VDC                             |
| Battery Voltage                       | 216 VDC                             |
| Max Battery Capacity                  | 150 Ah                              |
| Max total load, mains operation       | 2800 VA                             |
| Max total load, battery operation 1 h | 2800 W                              |
| Max total load, battery operation 3 h | 2800 W                              |
| Number of Output Circuits             | 8 x 350 VA / W                      |
| Max Total Load, 1 h Duration          | 2800 W                              |
| Power Consumption                     | 5565 VA                             |
| IP Class                              | IP31                                |
| Body Material                         | sheet metal                         |
| Colour                                | RAL9003                             |