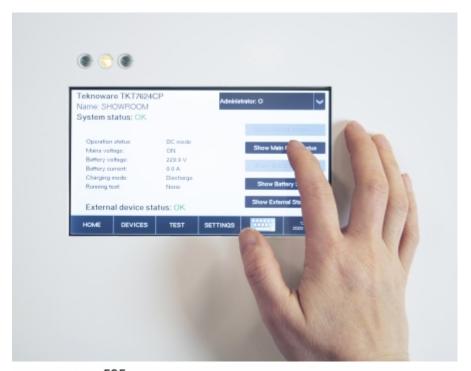

#### CENTRAL BATTERY SYSTEM TKT7604CFP

The central battery system in the TKT7 series offers an efficient, high-tech emergency lighting solution. You can easily modify the system according to your needs, making the new TKT7 series a truly flexible choice. The TKT7 series has a bright touch screen and logical user

interface, so it is easy to use. It also has automatic luminaire detection, which makes commissioning the luminaires in your system simple and fast. The central battery system is compatible with all of our 230 V addressable luminaires so you can replace an existing system with ease. The TKT7 series is an easy to adapt solution for locations which need different numbers of luminaires.