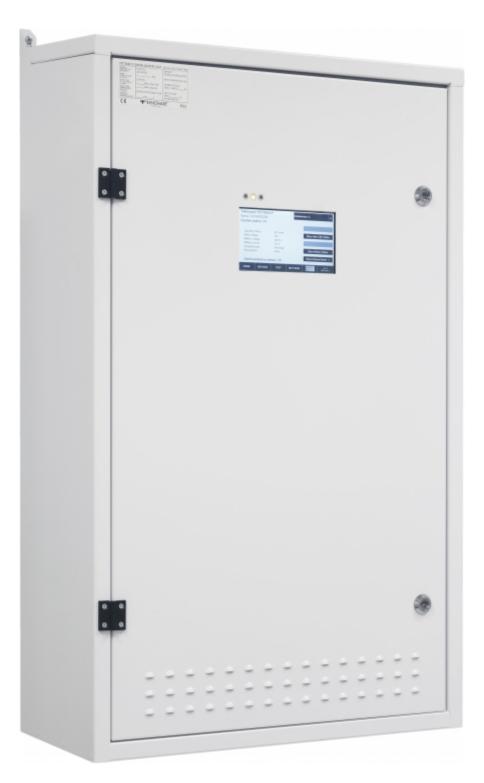

#### CENTRAL BATTERY SYSTEM TKT7604CFP

The central battery system in the TKT7 series offers an efficient, high-tech emergency lighting solution. You can easily modify the system according to your needs, making the new TKT7 series a truly flexible choice. The TKT7 series has a bright touch screen and logical user

interface, so it is easy to use. It also has automatic luminaire detection, which makes commissioning the luminaires in your system simple and fast. The central battery system is compatible with all of our 230 V addressable luminaires so you can replace an existing system with ease. The TKT7 series is an easy to adapt solution for locations which need different numbers of luminaires.

The central battery system in the TKT76C series is particularly suitable for medium-sized buildings. You can choose from models ranging from 4 to 24 output circuits. The maximum battery capacity is 150 Ah.

| Product Code                          | TKT7604CFP                          |
|---------------------------------------|-------------------------------------|
| Customs Code                          | 85044090                            |
| GTIN Code                             | 6438045025889                       |
| ETIM Product Class                    | EC002678                            |
| Length                                | 283 mm                              |
| Width                                 | 595 mm                              |
| Height                                | 1030 mm                             |
| Weight                                | 46 kg                               |
| Nominal Supply Voltage                | 3~ N/PE 220-240/380-415VAC, 50/60Hz |
| Nominal Output Voltage, Mains Supply  | 220-240 VAC                         |
| Output Voltage, Battery Supply        | 216 VDC                             |
| Battery Voltage                       | 216 VDC                             |
| Max Battery Capacity                  | 150 Ah                              |
| Max total load, mains operation       | 1400 VA                             |
| Max total load, battery operation 1 h | 1400 W                              |
| Max total load, battery operation 3 h | 1400 W                              |
| Number of Output Circuits             | 4 x 350 VA / W                      |
| Max Total Load, 1 h Duration          | 1400 W                              |
| Power Consumption                     | 4165 VA                             |
| IP Class                              | IP31                                |
| Body Material                         | sheet metal                         |
| Colour                                | RAL9003                             |