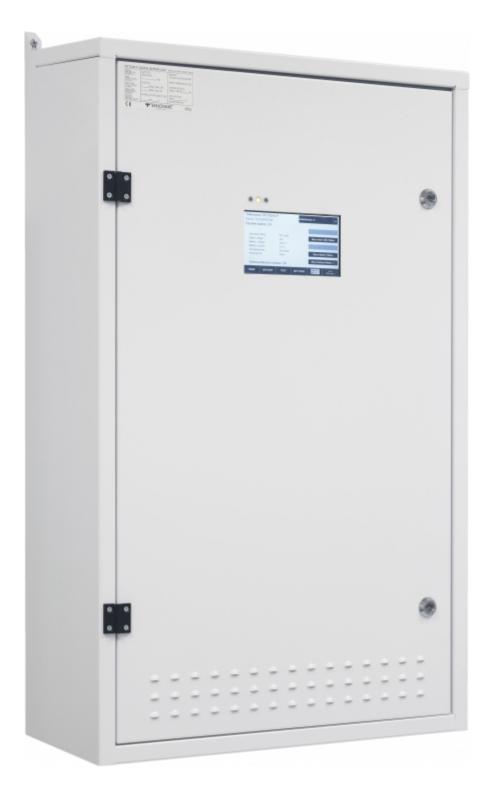

#### CENTRAL BATTERY SYSTEM TKT7524CP

The central battery system in the TKT7 series offers an efficient, high-tech emergency lighting solution. You can easily modify the system according to your needs, making the new TKT7 series a truly flexible choice. The TKT7 series has a bright touch screen and logical user

interface, so it is easy to use. It also has automatic luminaire detection, which makes commissioning the luminaires in your system simple and fast. The central battery system is compatible with all of our 230 V addressable luminaires so you can replace an existing system with ease. The TKT7 series is an easy to adapt solution for locations which need different numbers of luminaires.

The central battery system in the TKT75C series is particularly suitable for medium-sized buildings. You can choose from models ranging from 4 to 24 output circuits. The maximum battery capacity is 65 Ah.

| Product Code                          | TKT7524CP                    |
|---------------------------------------|------------------------------|
| Customs Code                          | 85044090                     |
| GTIN Code                             | 6438045025872                |
| ETIM Product Class                    | EC002678                     |
| Length                                | 283 mm                       |
| Width                                 | 595 mm                       |
| Height                                | 1030 mm                      |
| Weight                                | 60.2 kg                      |
| Nominal Supply Voltage                | 1~ N/PE 220-2240VAC, 50/60Hz |
| Nominal Output Voltage, Mains Supply  | 220-240 VAC                  |
| Output Voltage, Battery Supply        | 216 VDC                      |
| Battery Voltage                       | 216 VDC                      |
| Max Battery Capacity                  | 65 Ah                        |
| Max total load, mains operation       | 2580 VA                      |
| Max total load, battery operation 1 h | 6000 W                       |
| Max total load, battery operation 3 h | 3340 W                       |
| Number of Output Circuits             | 24 x 350 VA / W              |
| Max Total Load, 1 h Duration          | 6000 W                       |
| Power Consumption                     | 3695 VA                      |
| IP Class                              | IP31                         |
| Body Material                         | sheet metal                  |
| Colour                                | RAL9003                      |