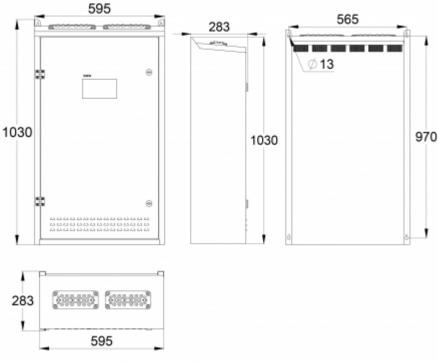

| Product Code                          | TKT7524CP                    |
|---------------------------------------|------------------------------|
| Customs Code                          | 85044090                     |
| GTIN Code                             | 6438045025872                |
| ETIM Product Class                    | EC002678                     |
| Length                                | 283 mm                       |
| Width                                 | 595 mm                       |
| Height                                | 1030 mm                      |
| Weight                                | 60.2 kg                      |
| Nominal Supply Voltage                | 1~ N/PE 220-2240VAC, 50/60Hz |
| Nominal Output Voltage, Mains Supply  | 220-240 VAC                  |
| Output Voltage, Battery Supply        | 216 VDC                      |
| Battery Voltage                       | 216 VDC                      |
| Max Battery Capacity                  | 65 Ah                        |
| Max total load, mains operation       | 2580 VA                      |
| Max total load, battery operation 1 h | 6000 W                       |
| Max total load, battery operation 3 h | 3340 W                       |
| Number of Output Circuits             | 24 x 350 VA / W              |
| Max Total Load, 1 h Duration          | 6000 W                       |
| Power Consumption                     | 3695 VA                      |
| IP Class                              | IP31                         |
| Body Material                         | sheet metal                  |
| Colour                                | RAL9003                      |