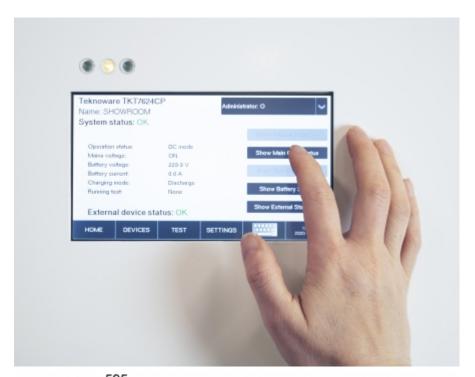

#### CENTRAL BATTERY SYSTEM TKT7524CP

The central battery system in the TKT7 series offers an efficient, high-tech emergency lighting solution. You can easily modify the system according to your needs, making the new TKT7 series a truly flexible choice. The TKT7 series has a bright touch screen and logical user

interface, so it is easy to use. It also has automatic luminaire detection, which makes commissioning the luminaires in your system simple and fast. The central battery system is compatible with all of our 230 V addressable luminaires so you can replace an existing system with ease. The TKT7 series is an easy to adapt solution for locations which need different numbers of luminaires.