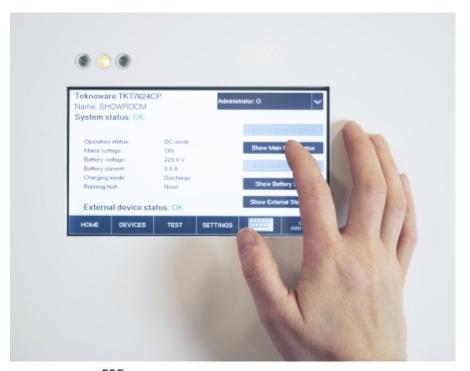

#### CENTRAL BATTERY SYSTEM TKT7524CFP

The central battery system in the TKT7 series offers an efficient, high-tech emergency lighting solution. You can easily modify the system according to your needs, making the new TKT7 series a truly flexible choice. The TKT7 series has a bright touch screen and logical user

interface, so it is easy to use. It also has automatic luminaire detection, which makes commissioning the luminaires in your system simple and fast. The central battery system is compatible with all of our 230 V addressable luminaires so you can replace an existing system with ease. The TKT7 series is an easy to adapt solution for locations which need different numbers of luminaires.