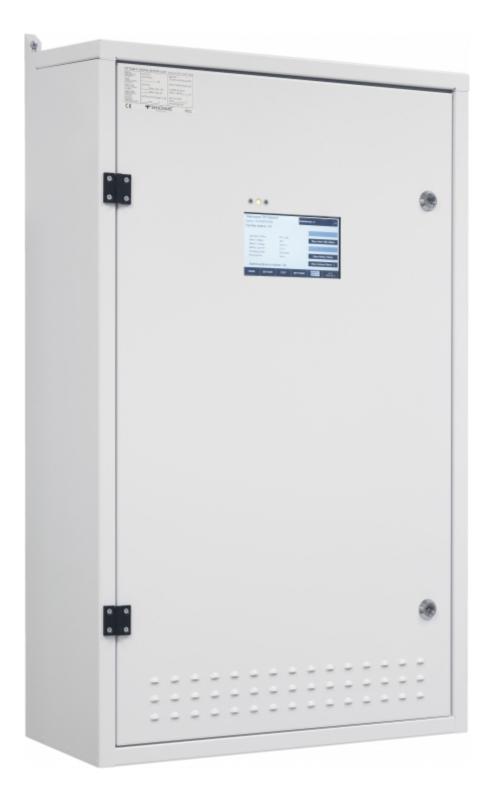

#### CENTRAL BATTERY SYSTEM TKT7524CFP

The central battery system in the TKT7 series offers an efficient, high-tech emergency lighting solution. You can easily modify the system according to your needs, making the new TKT7 series a truly flexible choice. The TKT7 series has a bright touch screen and logical user

interface, so it is easy to use. It also has automatic luminaire detection, which makes commissioning the luminaires in your system simple and fast. The central battery system is compatible with all of our 230 V addressable luminaires so you can replace an existing system with ease. The TKT7 series is an easy to adapt solution for locations which need different numbers of luminaires.

The central battery system in the TKT75C series is particularly suitable for medium-sized buildings. You can choose from models ranging from 4 to 24 output circuits. The maximum battery capacity is 65 Ah.