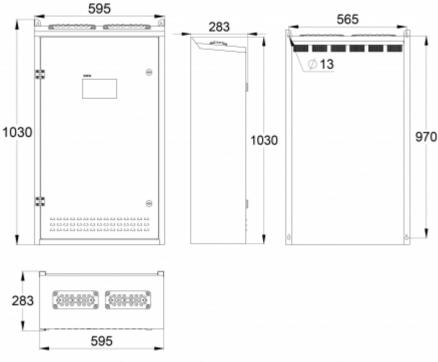

| Product Code                          | TKT7524CFP                          |
|---------------------------------------|-------------------------------------|
| Customs Code                          | 85044090                            |
| GTIN Code                             | 6438045025865                       |
| ETIM Product Class                    | EC002678                            |
| Length                                | 283 mm                              |
| Width                                 | 595 mm                              |
| Height                                | 1030 mm                             |
| Weight                                | 60.2 kg                             |
| Nominal Supply Voltage                | 3~ N/PE 220-240/380-415VAC, 50/60Hz |
| Nominal Output Voltage, Mains Supply  | 220-240 VAC                         |
| Output Voltage, Battery Supply        | 216 VDC                             |
| Battery Voltage                       | 216 VDC                             |
| Max Battery Capacity                  | 65 Ah                               |
| Max total load, mains operation       | 8400 VA                             |
| Max total load, battery operation 1 h | 6000 W                              |
| Max total load, battery operation 3 h | 3340 W                              |
| Number of Output Circuits             | 24 x 350 VA / W                     |
| Max Total Load, 1 h Duration          | 6000 W                              |
| Power Consumption                     | 9515 VA                             |
| IP Class                              | IP31                                |
| Body Material                         | sheet metal                         |
| Colour                                | RAL9003                             |