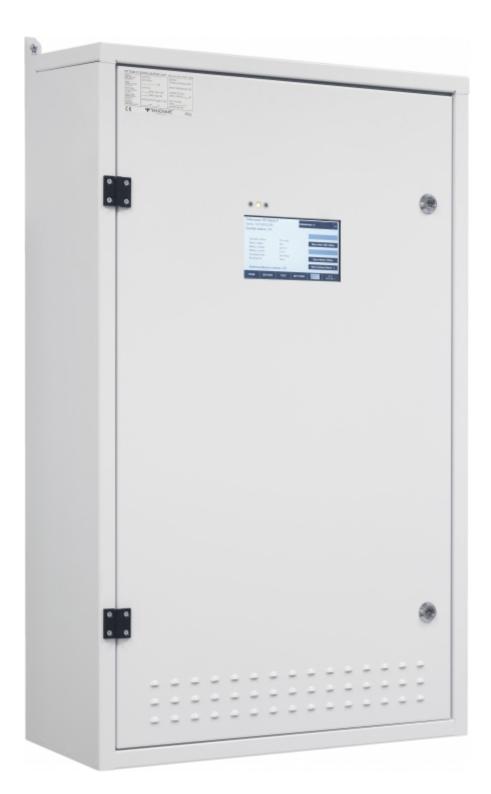

#### CENTRAL BATTERY SYSTEM TKT7508CFP

The central battery system in the TKT7 series offers an efficient, high-tech emergency lighting solution. You can easily modify the system according to your needs, making the new TKT7 series a truly flexible choice. The TKT7 series has a bright touch screen and logical user

interface, so it is easy to use. It also has automatic luminaire detection, which makes commissioning the luminaires in your system simple and fast. The central battery system is compatible with all of our 230 V addressable luminaires so you can replace an existing system with ease. The TKT7 series is an easy to adapt solution for locations which need different numbers of luminaires.

The central battery system in the TKT75C series is particularly suitable for medium-sized buildings. You can choose from models ranging from 4 to 24 output circuits. The maximum battery capacity is 65 Ah.

| Product Code                          | TKT7508CFP                          |
|---------------------------------------|-------------------------------------|
| Customs Code                          | 85044090                            |
| GTIN Code                             | 6438045025827                       |
| ETIM Product Class                    | EC002678                            |
| Length                                | 283 mm                              |
| Width                                 | 595 mm                              |
| Height                                | 1030 mm                             |
| Weight                                | 57 kg                               |
| Nominal Supply Voltage                | 3~ N/PE 220-240/380-415VAC, 50/60Hz |
| Nominal Output Voltage, Mains Supply  | 220-240 VAC                         |
| Output Voltage, Battery Supply        | 216 VDC                             |
| Battery Voltage                       | 216 VDC                             |
| Max Battery Capacity                  | 65 Ah                               |
| Max total load, mains operation       | 2800 VA                             |
| Max total load, battery operation 1 h | 2800 W                              |
| Max total load, battery operation 3 h | 2800 W                              |
| Number of Output Circuits             | 8 x 350 VA / W                      |
| Max Total Load, 1 h Duration          | 2800 W                              |
| Power Consumption                     | 3915 VA                             |
| IP Class                              | IP31                                |
| Body Material                         | sheet metal                         |
| Colour                                | RAL9003                             |