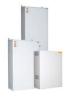

#### CENTRAL BATTERY SYSTEM TKT7508CFP

The central battery system in the TKT7 series offers an efficient, high-tech emergency lighting solution. You can easily modify the system according to your needs, making the new TKT7 series a truly flexible choice. The TKT7 series has a bright touch screen and logical user

The central battery system in the TKT75C series is particularly suitable for medium-sized buildings. You can choose from models ranging from 4 to 24 output circuits. The maximum battery capacity is 65 Ah.

| Product Code                          | TKT7508CFP                          |
|---------------------------------------|-------------------------------------|
| Customs Code                          | 85044090                            |
| GTIN Code                             | 6438045025827                       |
| ETIM Product Class                    | EC002678                            |
| Length                                | 283 mm                              |
| Width                                 | 595 mm                              |
| Height                                | 1030 mm                             |
| Weight                                | 57 kg                               |
| Nominal Supply Voltage                | 3~ N/PE 220-240/380-415VAC, 50/60Hz |
| Nominal Output Voltage, Mains Supply  | 220-240 VAC                         |
| Output Voltage, Battery Supply        | 216 VDC                             |
| Battery Voltage                       | 216 VDC                             |
| Max Battery Capacity                  | 65 Ah                               |
| Max total load, mains operation       | 2800 VA                             |
| Max total load, battery operation 1 h | 2800 W                              |
| Max total load, battery operation 3 h | 2800 W                              |
| Number of Output Circuits             | 8 x 350 VA / W                      |
| Max Total Load, 1 h Duration          | 2800 W                              |
| Power Consumption                     | 3915 VA                             |
| IP Class                              | IP31                                |
| Body Material                         | sheet metal                         |
| Colour                                | RAL9003                             |