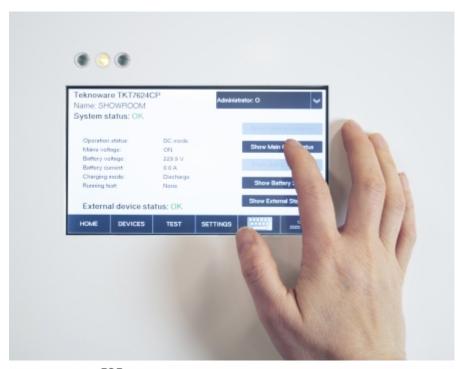

#### CENTRAL BATTERY SYSTEM TKT7508CFP

The central battery system in the TKT7 series offers an efficient, high-tech emergency lighting solution. You can easily modify the system according to your needs, making the new TKT7 series a truly flexible choice. The TKT7 series has a bright touch screen and logical user

interface, so it is easy to use. It also has automatic luminaire detection, which makes commissioning the luminaires in your system simple and fast. The central battery system is compatible with all of our 230 V addressable luminaires so you can replace an existing system with ease. The TKT7 series is an easy to adapt solution for locations which need different numbers of luminaires.