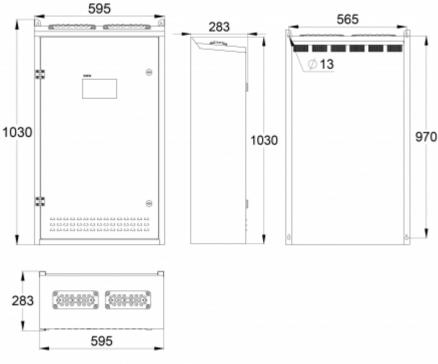

| Product Code                          | TKT7508CFP                          |
|---------------------------------------|-------------------------------------|
| Customs Code                          | 85044090                            |
| GTIN Code                             | 6438045025827                       |
| ETIM Product Class                    | EC002678                            |
| Length                                | 283 mm                              |
| Width                                 | 595 mm                              |
| Height                                | 1030 mm                             |
| Weight                                | 57 kg                               |
| Nominal Supply Voltage                | 3~ N/PE 220-240/380-415VAC, 50/60Hz |
| Nominal Output Voltage, Mains Supply  | 220-240 VAC                         |
| Output Voltage, Battery Supply        | 216 VDC                             |
| Battery Voltage                       | 216 VDC                             |
| Max Battery Capacity                  | 65 Ah                               |
| Max total load, mains operation       | 2800 VA                             |
| Max total load, battery operation 1 h | 2800 W                              |
| Max total load, battery operation 3 h | 2800 W                              |
| Number of Output Circuits             | 8 x 350 VA / W                      |
| Max Total Load, 1 h Duration          | 2800 W                              |
| Power Consumption                     | 3915 VA                             |
| IP Class                              | IP31                                |
| Body Material                         | sheet metal                         |
| Colour                                | RAL9003                             |