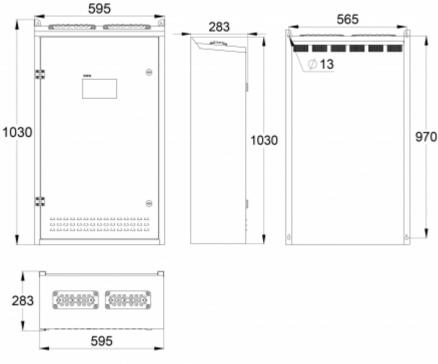

| Product Code                          | TKT7504CP                    |
|---------------------------------------|------------------------------|
| Customs Code                          | 85044090                     |
| GTIN Code                             | 6438045025810                |
| ETIM Product Class                    | EC002678                     |
| Length                                | 283 mm                       |
| Width                                 | 595 mm                       |
| Height                                | 1030 mm                      |
| Weight                                | 56.2 kg                      |
| Nominal Supply Voltage                | 1~ N/PE 220-2240VAC, 50/60Hz |
| Nominal Output Voltage, Mains Supply  | 220-240 VAC                  |
| Output Voltage, Battery Supply        | 216 VDC                      |
| Battery Voltage                       | 216 VDC                      |
| Max Battery Capacity                  | 65 Ah                        |
| Max total load, mains operation       | 1400 VA                      |
| Max total load, battery operation 1 h | 1400 W                       |
| Max total load, battery operation 3 h | 1400 W                       |
| Number of Output Circuits             | 4 x 350 VA / W               |
| Max Total Load, 1 h Duration          | 1400 W                       |
| Power Consumption                     | 2515 VA                      |
| IP Class                              | IP31                         |
| Body Material                         | sheet metal                  |
| Colour                                | RAL9003                      |