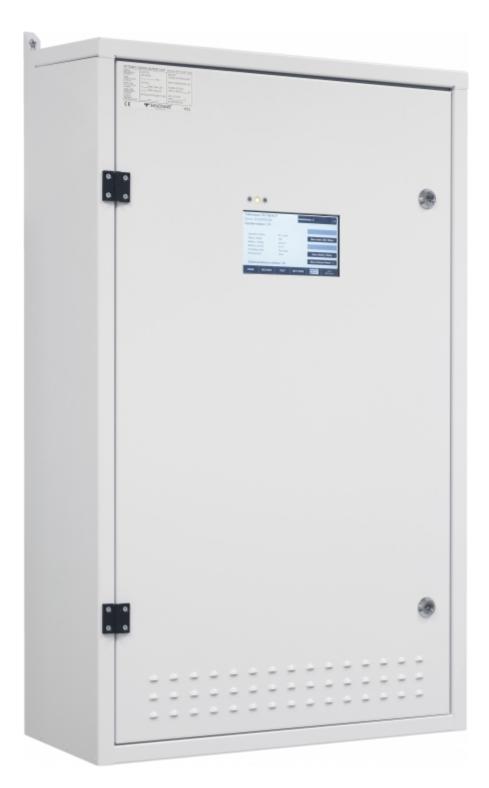

#### CENTRAL BATTERY SYSTEM TKT7504CP

The central battery system in the TKT7 series offers an efficient, high-tech emergency lighting solution. You can easily modify the system according to your needs, making the new TKT7 series a truly flexible choice. The TKT7 series has a bright touch screen and logical user

interface, so it is easy to use. It also has automatic luminaire detection, which makes commissioning the luminaires in your system simple and fast. The central battery system is compatible with all of our 230 V addressable luminaires so you can replace an existing system with ease. The TKT7 series is an easy to adapt solution for locations which need different numbers of luminaires.

The central battery system in the TKT75C series is particularly suitable for medium-sized buildings. You can choose from models ranging from 4 to 24 output circuits. The maximum battery capacity is 65 Ah.