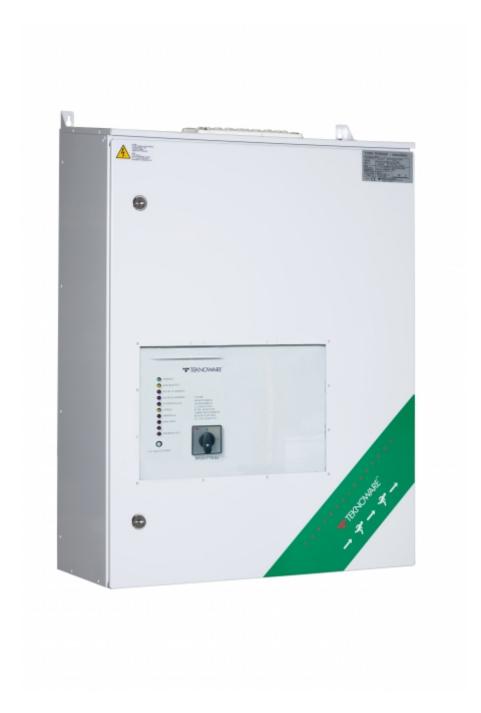

#### **CENTRAL BATTERY UNIT TKT6524BP**

TKT65B series central battery system offers an effective solution to supply medium to high number of emergency and exit lights. It is suitable for medium sized buildings.

The new TKT65xxBP models are equipped with a door and their enclosure class is IP34.

| Product Code                                                | TKT6524BP                  |
|-------------------------------------------------------------|----------------------------|
| Customs Code                                                | 85044090                   |
| GTIN Code                                                   | 6438045019901              |
| ETIM Product Class                                          | EC002678                   |
| Length                                                      | 590 mm                     |
| Width                                                       | 262 mm                     |
| Height                                                      | 862 mm                     |
| Weight                                                      | 31,6 kg                    |
| Nominal Supply Voltage                                      | 1~ N/PE 220-240 VAC, 50 Hz |
| Nominal Output Voltage, Mains Supply                        | 220-240 VAC                |
| Output Voltage, Battery Supply                              | 216 VDC                    |
| Battery Voltage                                             | 216 VDC                    |
| Max Battery Capacity                                        | 65 Ah                      |
| Required Short Circuit Current per<br>Single Output Circuit | 11 A                       |
| Max Load Inrush Current per Single<br>Output Circuit / 1 ms | 120 A                      |
| Max total load, mains operation                             | 2580 VA                    |
| Max total load, battery operation 1 h                       | 6000 W                     |
| Max total load, battery operation 3 h                       | 3340 W                     |
| Number of Output Circuits                                   | 24 x 250 VA / W            |
| Max Total Load, 1 h Duration                                | 6000 W                     |
| Power Consumption                                           | 3680 VA                    |
| IP Class                                                    | IP34                       |
| Body Material                                               | sheet metal                |
| Colour                                                      | RAL9003                    |