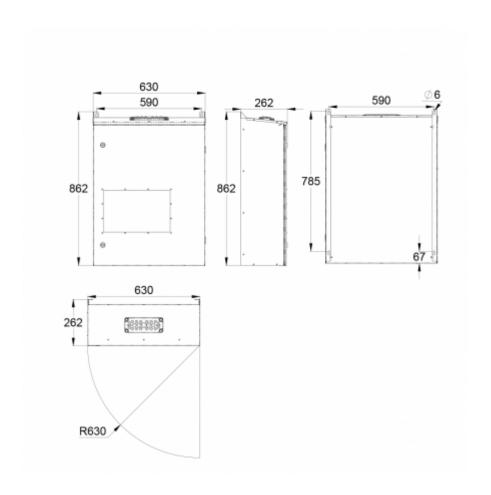

| Product Code                                                | TKT6524BP                  |
|-------------------------------------------------------------|----------------------------|
| Customs Code                                                | 85044090                   |
| GTIN Code                                                   | 6438045019901              |
| ETIM Product Class                                          | EC002678                   |
| Length                                                      | 590 mm                     |
| Width                                                       | 262 mm                     |
| Height                                                      | 862 mm                     |
| Weight                                                      | 31,6 kg                    |
| Nominal Supply Voltage                                      | 1~ N/PE 220-240 VAC, 50 Hz |
| Nominal Output Voltage, Mains Supply                        | 220-240 VAC                |
| Output Voltage, Battery Supply                              | 216 VDC                    |
| Battery Voltage                                             | 216 VDC                    |
| Max Battery Capacity                                        | 65 Ah                      |
| Required Short Circuit Current per<br>Single Output Circuit | 11 A                       |
| Max Load Inrush Current per Single<br>Output Circuit / 1 ms | 120 A                      |
| Max total load, mains operation                             | 2580 VA                    |
| Max total load, battery operation 1 h                       | 6000 W                     |
| Max total load, battery operation 3 h                       | 3340 W                     |
| Number of Output Circuits                                   | 24 x 250 VA / W            |
| Max Total Load, 1 h Duration                                | 6000 W                     |
| Power Consumption                                           | 3680 VA                    |
| IP Class                                                    | IP34                       |
| Body Material                                               | sheet metal                |
| Colour                                                      | RAL9003                    |