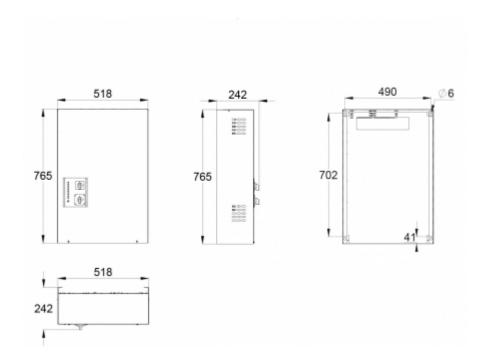

| Product Code                                                | TKT6524B                   |
|-------------------------------------------------------------|----------------------------|
| Customs Code                                                | 85044090                   |
| GTIN Code                                                   | 6438045004372              |
| ETIM Product Class                                          | EC002678                   |
| Length                                                      | 242 mm                     |
| Width                                                       | 518 mm                     |
| Height                                                      | 765 mm                     |
| Weight                                                      | 31,6 kg                    |
| Nominal Supply Voltage                                      | 1~ N/PE 220-240 VAC, 50 Hz |
| Nominal Output Voltage, Mains Supply                        | 220-240 VAC                |
| Output Voltage, Battery Supply                              | 216 VDC                    |
| Battery Voltage                                             | 216 VDC                    |
| Max Battery Capacity                                        | 65 Ah                      |
| Required Short Circuit Current per<br>Single Output Circuit | 11 A                       |
| Max Load Inrush Current per Single<br>Output Circuit / 1 ms | 120 A                      |
| Max total load, mains operation                             | 2580 VA                    |
| Max total load, battery operation 1 h                       | 6000 W                     |
| Max total load, battery operation 3 h                       | 3340 W                     |
| Number of Output Circuits                                   | 24 x 250 VA / W            |
| Max Total Load, 1 h Duration                                | 6000 W                     |
| Power Consumption                                           | 3680 VA                    |
| IP Class                                                    | IP20                       |
| Body Material                                               | sheet metal                |
| Colour                                                      | RAL9003                    |