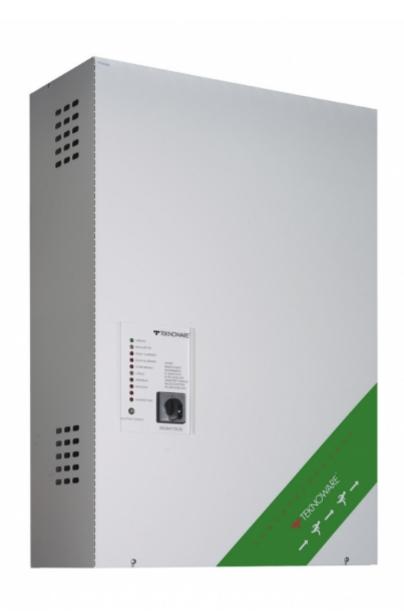

#### **CENTRAL BATTERY UNIT TKT6524B**

TKT65B series central battery system offers an effective solution to supply medium to high number of emergency and exit lights. It is suitable for medium sized buildings.

The new TKT65xxBP models are equipped with a door and their enclosure class is IP34.

Technical data:

input voltage 230 VAC

We reserve the rights to make modifications without notice.

Copyright © 2024 Teknoware. All rights reserved.

| Product Code                                                | TKT6524B                   |
|-------------------------------------------------------------|----------------------------|
| Customs Code                                                | 85044090                   |
| GTIN Code                                                   | 6438045004372              |
| ETIM Product Class                                          | EC002678                   |
| Length                                                      | 242 mm                     |
| Width                                                       | 518 mm                     |
| Height                                                      | 765 mm                     |
| Weight                                                      | 31,6 kg                    |
| Nominal Supply Voltage                                      | 1~ N/PE 220-240 VAC, 50 Hz |
| Nominal Output Voltage, Mains Supply                        | 220-240 VAC                |
| Output Voltage, Battery Supply                              | 216 VDC                    |
| Battery Voltage                                             | 216 VDC                    |
| Max Battery Capacity                                        | 65 Ah                      |
| Required Short Circuit Current per<br>Single Output Circuit | 11 A                       |
| Max Load Inrush Current per Single<br>Output Circuit / 1 ms | 120 A                      |
| Max total load, mains operation                             | 2580 VA                    |
| Max total load, battery operation 1 h                       | 6000 W                     |
| Max total load, battery operation 3 h                       | 3340 W                     |
| Number of Output Circuits                                   | 24 x 250 VA / W            |
| Max Total Load, 1 h Duration                                | 6000 W                     |
| Power Consumption                                           | 3680 VA                    |
| IP Class                                                    | IP20                       |
| Body Material                                               | sheet metal                |
| Colour                                                      | RAL9003                    |