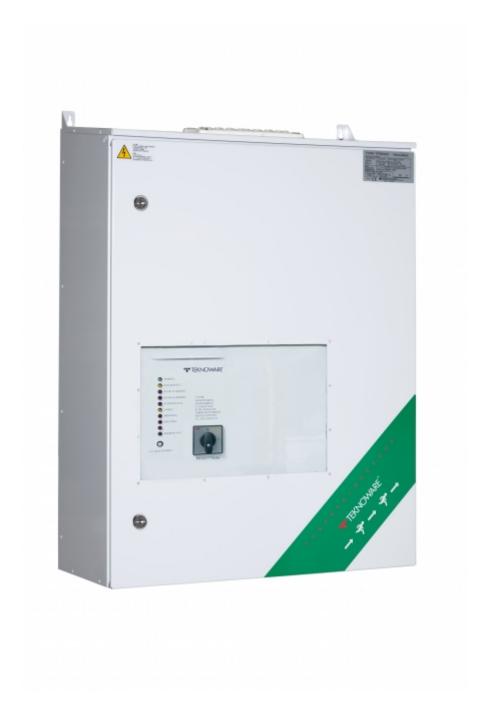

#### **CENTRAL BATTERY UNIT TKT6518BP**

TKT65B series central battery system offers an effective solution to supply medium to high number of emergency and exit lights. It is suitable for medium sized buildings.

The new TKT65xxBP models are equipped with a door and their enclosure class is IP34.

| Product Code                                                | TKT6518BP                  |
|-------------------------------------------------------------|----------------------------|
| Customs Code                                                | 85044090                   |
| GTIN Code                                                   | 6438045019895              |
| ETIM Product Class                                          | EC002678                   |
| Length                                                      | 590 mm                     |
| Width                                                       | 262 mm                     |
| Height                                                      | 862 mm                     |
| Weight                                                      | 31 kg                      |
| Nominal Supply Voltage                                      | 1~ N/PE 220-240 VAC, 50 Hz |
| Nominal Output Voltage, Mains Supply                        | 220-240 VAC                |
| Output Voltage, Battery Supply                              | 216 VDC                    |
| Battery Voltage                                             | 216 VDC                    |
| Max Battery Capacity                                        | 65 Ah                      |
| Required Short Circuit Current per<br>Single Output Circuit | 11 A                       |
| Max Load Inrush Current per Single<br>Output Circuit / 1 ms | 120 A                      |
| Max total load, mains operation                             | 2580 VA                    |
| Max total load, battery operation 1 h                       | 4500 W                     |
| Max total load, battery operation 3 h                       | 3340 W                     |
| Number of Output Circuits                                   | 18 x 250 VA / W            |
| Max Total Load, 1 h Duration                                | 4500 W                     |
| Power Consumption                                           | 3680 VA                    |
| IP Class                                                    | IP34                       |
| Body Material                                               | sheet metal                |
| Colour                                                      | RAL9003                    |