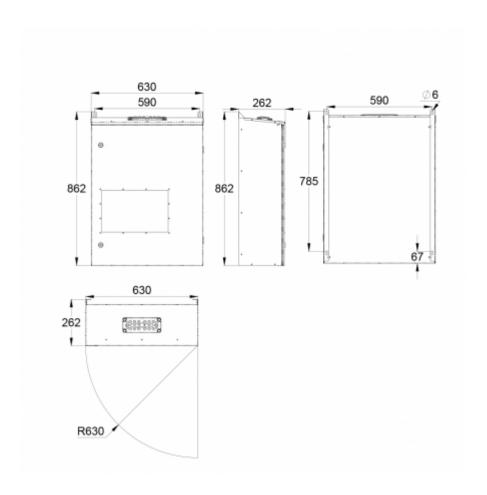

| Product Code                                                | TKT6518BP                  |
|-------------------------------------------------------------|----------------------------|
| Customs Code                                                | 85044090                   |
| GTIN Code                                                   | 6438045019895              |
| ETIM Product Class                                          | EC002678                   |
| Length                                                      | 590 mm                     |
| Width                                                       | 262 mm                     |
| Height                                                      | 862 mm                     |
| Weight                                                      | 31 kg                      |
| Nominal Supply Voltage                                      | 1~ N/PE 220-240 VAC, 50 Hz |
| Nominal Output Voltage, Mains Supply                        | 220-240 VAC                |
| Output Voltage, Battery Supply                              | 216 VDC                    |
| Battery Voltage                                             | 216 VDC                    |
| Max Battery Capacity                                        | 65 Ah                      |
| Required Short Circuit Current per<br>Single Output Circuit | 11 A                       |
| Max Load Inrush Current per Single<br>Output Circuit / 1 ms | 120 A                      |
| Max total load, mains operation                             | 2580 VA                    |
| Max total load, battery operation 1 h                       | 4500 W                     |
| Max total load, battery operation 3 h                       | 3340 W                     |
| Number of Output Circuits                                   | 18 x 250 VA / W            |
| Max Total Load, 1 h Duration                                | 4500 W                     |
| Power Consumption                                           | 3680 VA                    |
| IP Class                                                    | IP34                       |
| Body Material                                               | sheet metal                |
| Colour                                                      | RAL9003                    |