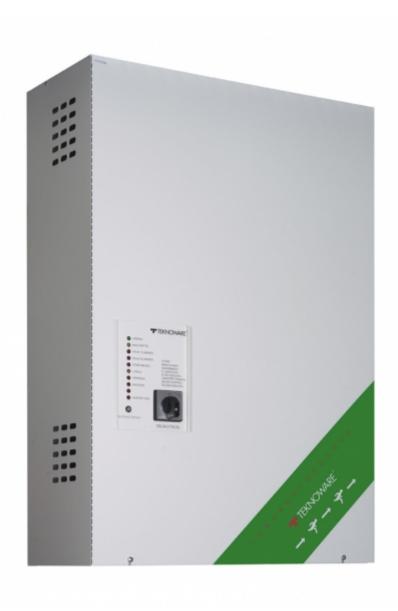

### **CENTRAL BATTERY UNIT TKT6518BF**

TKT65B series central battery system offers an effective solution to supply medium to high number of emergency and exit lights. It is suitable for medium sized buildings.

The new TKT65xxBP models are equipped with a door and their enclosure class is IP34.

Technical data:

input voltage 230 VAC

We reserve the rights to make modifications without notice.

Copyright © 2024 Teknoware. All rights reserved.

Date: May 03, 2024 | Source:

www.teknoware.com/en/emergency-lighting/central-battery-unit-tkt6518bf

output voltage under normal conditions 230 VAC output voltage in battery mode 216 VDC battery voltage of 216 V is generated by 18 pieces of 12 V batteries connected in series 6, 12, 18 or 24 output circuits

| Product Code                                                | TKT6518BF                             |
|-------------------------------------------------------------|---------------------------------------|
| Customs Code                                                | 85044090                              |
| GTIN Code                                                   | 6438045010342                         |
| ETIM Product Class                                          | EC002678                              |
| Length                                                      | 242 mm                                |
| Width                                                       | 518 mm                                |
| Height                                                      | 765 mm                                |
| Weight                                                      | 31 kg                                 |
| Nominal Supply Voltage                                      | 3~ N/PE 220-240/380-415 VAC, 50/60 Hz |
| Nominal Output Voltage, Mains Supply                        | 220-240 VAC                           |
| Output Voltage, Battery Supply                              | 216 VDC                               |
| Battery Voltage                                             | 216 VDC                               |
| Max Battery Capacity                                        | 65 Ah                                 |
| Required Short Circuit Current per<br>Single Output Circuit | 11 A                                  |
| Max Load Inrush Current per Single<br>Output Circuit / 1 ms | 120 A                                 |
| Max total load, mains operation                             | 4500 VA                               |
| Max total load, battery operation 1 h                       | 4500 W                                |
| Max total load, battery operation 3 h                       | 3340 W                                |
| Number of Output Circuits                                   | 18 x 250 VA / W                       |
| Max Total Load, 1 h Duration                                | 4500 W                                |
| IP Class                                                    | IP20                                  |
| Body Material                                               | sheet metal                           |
| Colour                                                      | RAL9003                               |