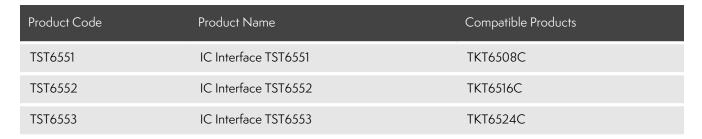

## BACNET INTERFACE

Prod

| Product Code | Product Name             | Compatible Product Groups      |
|--------------|--------------------------|--------------------------------|
| TST6501      | BACnet Interface TST6501 | TKT65C Central Battery Systems |