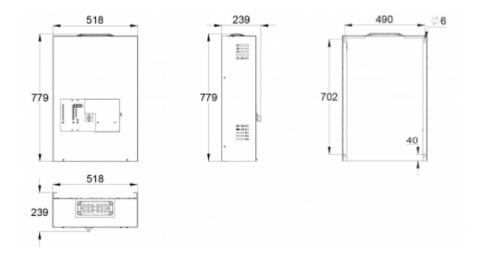

| Product Code                                                | TKT6516C                   |
|-------------------------------------------------------------|----------------------------|
| Customs Code                                                | 85044090                   |
| GTIN Code                                                   | 6438045006239              |
| ETIM Product Class                                          | EC002678                   |
| Length                                                      | 518 mm                     |
| Width                                                       | 239 mm                     |
| Height                                                      | 765 mm                     |
| Weight                                                      | 30 kg                      |
| Nominal Supply Voltage                                      | 1~ N/PE 220-240 VAC, 50 Hz |
| Nominal Output Voltage, Mains Supply                        | 220-240 VAC                |
| Output Voltage, Battery Supply                              | 216 VDC                    |
| Battery Voltage                                             | 216 VDC                    |
| Max Battery Capacity                                        | 65 Ah                      |
| Required Short Circuit Current per<br>Single Output Circuit | 7 A                        |
| Max Load Inrush Current per Single<br>Output Circuit / 1 ms | 120 A                      |
| Max total load, mains operation                             | 2580 VA                    |
| Max total load, battery operation 1 h                       | 4000 W                     |
| Max total load, battery operation 3 h                       | 3340 W                     |
| Number of Output Circuits                                   | 16 x 250 VA / W            |
| Max Total Load, 1 h Duration                                | 4000 W                     |
| Power Consumption                                           | 3680 VA                    |
| IP Class                                                    | IP20                       |
| Certifications                                              | SGS Fimko                  |
| Body Material                                               | sheet metal                |
| Colour                                                      | RAL9003                    |