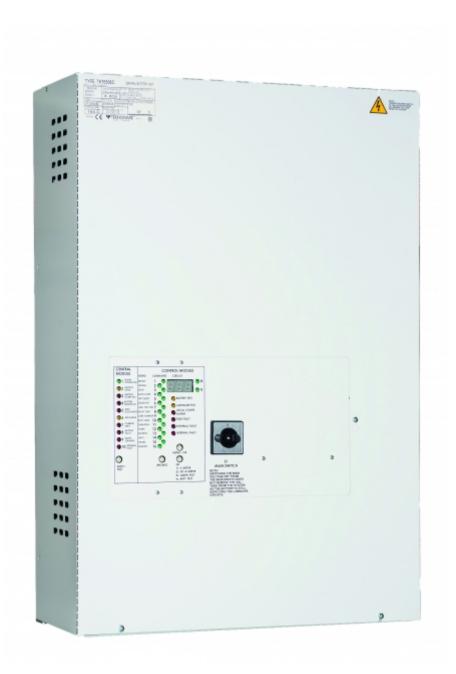

# TAPSA CONTROL CENTRAL BATTERY UNIT TKT6516C

Central battery system in TKT65xxCX series, as all our Tapsa Control central battery systems, takes care of the testing automatically.

Suitable for medium sized and large buildings.

input voltage 230 VAC output voltage under normal conditions 230 VAC output voltage in battery mode 216 VDC battery voltage of 216 V is generated by 18 pieces of 12 V batteries connected in series 8, 16 or 24 output circuits max 16 luminaires per circuit

| Product Code                                                | TKT6516C                   |
|-------------------------------------------------------------|----------------------------|
| Customs Code                                                | 85044090                   |
| GTIN Code                                                   | 6438045006239              |
| ETIM Product Class                                          | EC002678                   |
| Length                                                      | 518 mm                     |
| Width                                                       | 239 mm                     |
| Height                                                      | 765 mm                     |
| Weight                                                      | 30 kg                      |
| Nominal Supply Voltage                                      | 1~ N/PE 220-240 VAC, 50 Hz |
| Nominal Output Voltage, Mains Supply                        | 220-240 VAC                |
| Output Voltage, Battery Supply                              | 216 VDC                    |
| Battery Voltage                                             | 216 VDC                    |
| Max Battery Capacity                                        | 65 Ah                      |
| Required Short Circuit Current per<br>Single Output Circuit | 7 A                        |
| Max Load Inrush Current per Single<br>Output Circuit / 1 ms | 120 A                      |
| Max total load, mains operation                             | 2580 VA                    |
| Max total load, battery operation 1 h                       | 4000 W                     |
| Max total load, battery operation 3 h                       | 3340 W                     |
| Number of Output Circuits                                   | 16 x 250 VA / W            |
| Max Total Load, 1 h Duration                                | 4000 W                     |
| Power Consumption                                           | 3680 VA                    |
| IP Class                                                    | IP20                       |
| Certifications                                              | SGS Fimko                  |
| Body Material                                               | sheet metal                |
| Colour                                                      | RAL9003                    |