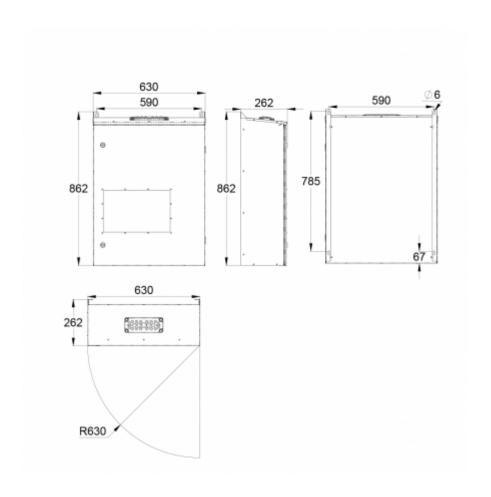

| Product Code                                                | TKT6512BP                  |
|-------------------------------------------------------------|----------------------------|
| Customs Code                                                | 85044090                   |
| GTIN Code                                                   | 6438045019888              |
| ETIM Product Class                                          | EC002678                   |
| Length                                                      | 590 mm                     |
| Width                                                       | 262 mm                     |
| Height                                                      | 862 mm                     |
| Weight                                                      | 30 kg                      |
| Nominal Supply Voltage                                      | 1~ N/PE 220-240 VAC, 50 Hz |
| Nominal Output Voltage, Mains Supply                        | 220-240 VAC                |
| Output Voltage, Battery Supply                              | 216 VDC                    |
| Battery Voltage                                             | 216 VDC                    |
| Max Battery Capacity                                        | 65 Ah                      |
| Required Short Circuit Current per<br>Single Output Circuit | 11 A                       |
| Max Load Inrush Current per Single<br>Output Circuit / 1 ms | 120 A                      |
| Max total load, mains operation                             | 2580 VA                    |
| Max total load, battery operation 1 h                       | 3000 W                     |
| Max total load, battery operation 3 h                       | 3000 W                     |
| Number of Output Circuits                                   | 12 x 250 VA / W            |
| Max Total Load, 1 h Duration                                | 3000 W                     |
| Power Consumption                                           | 3680 VA                    |
| IP Class                                                    | IP34                       |
| Body Material                                               | sheet metal                |
| Colour                                                      | RAL9003                    |