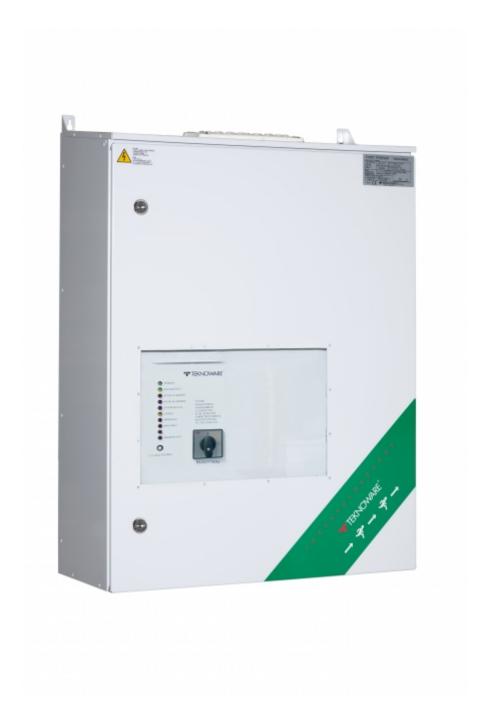

#### **CENTRAL BATTERY UNIT TKT6512BP**

TKT65B series central battery system offers an effective solution to supply medium to high number of emergency and exit lights. It is suitable for medium sized buildings.

The new TKT65xxBP models are equipped with a door and their enclosure class is IP34.

| Product Code                                                | TKT6512BP                  |
|-------------------------------------------------------------|----------------------------|
| Customs Code                                                | 85044090                   |
| GTIN Code                                                   | 6438045019888              |
| ETIM Product Class                                          | EC002678                   |
| Length                                                      | 590 mm                     |
| Width                                                       | 262 mm                     |
| Height                                                      | 862 mm                     |
| Weight                                                      | 30 kg                      |
| Nominal Supply Voltage                                      | 1~ N/PE 220-240 VAC, 50 Hz |
| Nominal Output Voltage, Mains Supply                        | 220-240 VAC                |
| Output Voltage, Battery Supply                              | 216 VDC                    |
| Battery Voltage                                             | 216 VDC                    |
| Max Battery Capacity                                        | 65 Ah                      |
| Required Short Circuit Current per<br>Single Output Circuit | 11 A                       |
| Max Load Inrush Current per Single<br>Output Circuit / 1 ms | 120 A                      |
| Max total load, mains operation                             | 2580 VA                    |
| Max total load, battery operation 1 h                       | 3000 W                     |
| Max total load, battery operation 3 h                       | 3000 W                     |
| Number of Output Circuits                                   | 12 x 250 VA / W            |
| Max Total Load, 1 h Duration                                | 3000 W                     |
| Power Consumption                                           | 3680 VA                    |
| IP Class                                                    | IP34                       |
| Body Material                                               | sheet metal                |
| Colour                                                      | RAL9003                    |