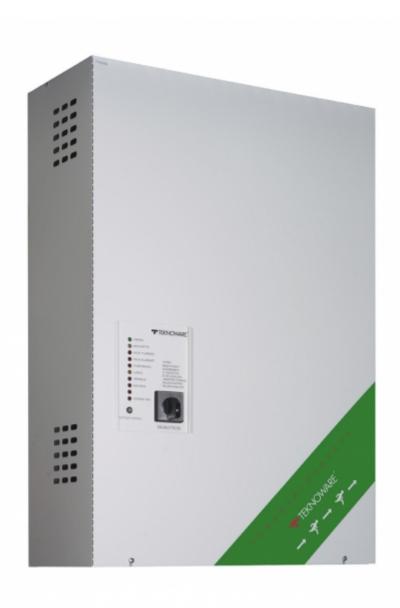

### CENTRAL BATTERY UNIT TKT6512BF

TKT65B series central battery system offers an effective solution to supply medium to high number of emergency and exit lights. It is suitable for medium sized buildings.

The new TKT65xxBP models are equipped with a door and their enclosure class is IP34.

Technical data:

input voltage 230 VAC

We reserve the rights to make modifications without notice.

Copyright © 2024 Teknoware. All rights reserved.

Date: May 04, 2024 | Source:

www.teknoware.com/en/emergency-lighting/central-battery-unit-tkt6512bf

output voltage under normal conditions 230 VAC output voltage in battery mode 216 VDC battery voltage of 216 V is generated by 18 pieces of 12 V batteries connected in series 6, 12, 18 or 24 output circuits

| Product Code                                                | TKT6512BF                             |
|-------------------------------------------------------------|---------------------------------------|
| Customs Code                                                | 85044090                              |
| GTIN Code                                                   | 6438045010335                         |
| ETIM Product Class                                          | EC002678                              |
| Length                                                      | 242 mm                                |
| Width                                                       | 518 mm                                |
| Height                                                      | 765 mm                                |
| Weight                                                      | 30 kg                                 |
| Nominal Supply Voltage                                      | 3~ N/PE 220-240/380-415 VAC, 50/60 Hz |
| Nominal Output Voltage, Mains Supply                        | 220-240 VAC                           |
| Output Voltage, Battery Supply                              | 216 VDC                               |
| Battery Voltage                                             | 216 VDC                               |
| Max Battery Capacity                                        | 65 Ah                                 |
| Required Short Circuit Current per<br>Single Output Circuit | 11 A                                  |
| Max Load Inrush Current per Single<br>Output Circuit / 1 ms | 120 A                                 |
| Max total load, mains operation                             | 3000 VA                               |
| Max total load, battery operation 1 h                       | 3000 W                                |
| Max total load, battery operation 3 h                       | 3000 W                                |
| Number of Output Circuits                                   | 12 x 250 VA / W                       |
| Max Total Load, 1 h Duration                                | 3000 W                                |
| IP Class                                                    | IP20                                  |
| Body Material                                               | sheet metal                           |
| Colour                                                      | RAL9003                               |