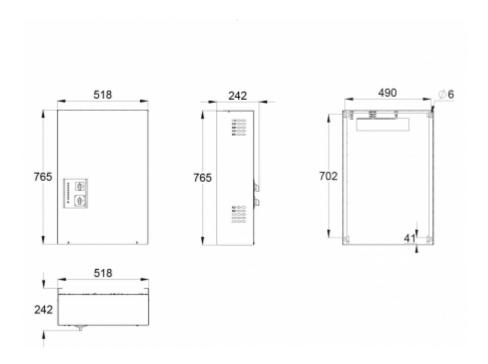

| Product Code                                                | TKT6512B                   |
|-------------------------------------------------------------|----------------------------|
| Customs Code                                                | 85044090                   |
| GTIN Code                                                   | 6438045004358              |
| ETIM Product Class                                          | EC002678                   |
| Length                                                      | 242 mm                     |
| Width                                                       | 518 mm                     |
| Height                                                      | 765 mm                     |
| Weight                                                      | 30 kg                      |
| Nominal Supply Voltage                                      | 1~ N/PE 220-240 VAC, 50 Hz |
| Nominal Output Voltage, Mains Supply                        | 220-240 VAC                |
| Output Voltage, Battery Supply                              | 216 VDC                    |
| Battery Voltage                                             | 216 VDC                    |
| Max Battery Capacity                                        | 65 Ah                      |
| Required Short Circuit Current per<br>Single Output Circuit | 11 A                       |
| Max Load Inrush Current per Single<br>Output Circuit / 1 ms | 120 A                      |
| Max total load, mains operation                             | 2580 VA                    |
| Max total load, battery operation 1 h                       | 3000 W                     |
| Max total load, battery operation 3 h                       | 3000 W                     |
| Number of Output Circuits                                   | 12 x 250 VA / W            |
| Max Total Load, 1 h Duration                                | 3000 W                     |
| Power Consumption                                           | 3680 VA                    |
| IP Class                                                    | IP20                       |
| Body Material                                               | sheet metal                |
| Colour                                                      | RAL9003                    |