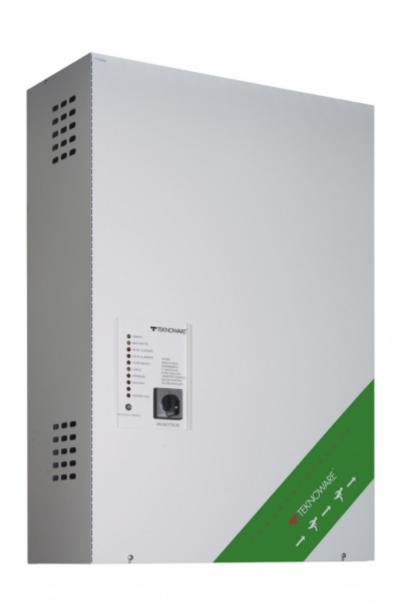

#### **CENTRAL BATTERY UNIT TKT6512B**

TKT65B series central battery system offers an effective solution to supply medium to high number of emergency and exit lights. It is suitable for medium sized buildings.

The new TKT65xxBP models are equipped with a door and their enclosure class is IP34.

Technical data:

input voltage 230 VAC

We reserve the rights to make modifications without notice.

Copyright © 2024 Teknoware. All rights reserved.