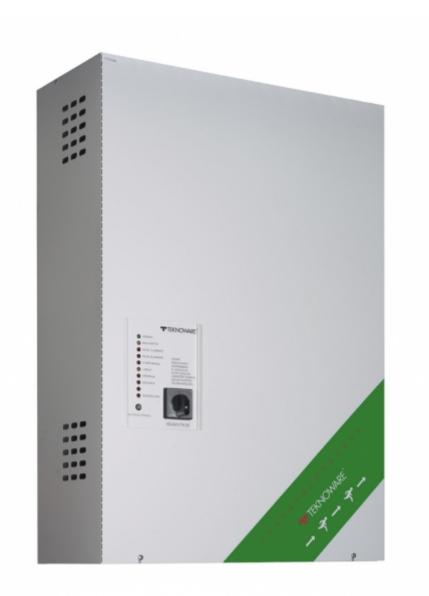

# CENTRAL BATTERY UNIT TKT6506BF

TKT65B series central battery system offers an effective solution to supply medium to high number of emergency and exit lights. It is suitable for medium sized buildings.

The new TKT65xxBP models are equipped with a door and their enclosure class is IP34.

Technical data: