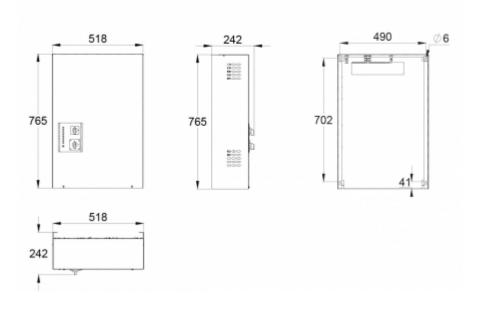

| Product Code                                                | TKT6506BF                             |
|-------------------------------------------------------------|---------------------------------------|
| Customs Code                                                | 85044090                              |
| GTIN Code                                                   | 6438045010328                         |
| ETIM Product Class                                          | EC002678                              |
| Length                                                      | 242 mm                                |
| Width                                                       | 518 mm                                |
| Height                                                      | 765 mm                                |
| Weight                                                      | 27,8 kg                               |
| Nominal Supply Voltage                                      | 3~ N/PE 220-240/380-415 VAC, 50/60 Hz |
| Nominal Output Voltage, Mains Supply                        | 220-240 VAC                           |
| Output Voltage, Battery Supply                              | 216 VDC                               |
| Battery Voltage                                             | 216 VDC                               |
| Max Battery Capacity                                        | 65 Ah                                 |
| Required Short Circuit Current per<br>Single Output Circuit | 11 A                                  |
| Max Load Inrush Current per Single<br>Output Circuit / 1 ms | 120 A                                 |
| Max total load, mains operation                             | 1500 VA                               |
| Max total load, battery operation 1 h                       | 1500 W                                |
| Max total load, battery operation 3 h                       | 1500 W                                |
| Number of Output Circuits                                   | 6 x 250 VA / W                        |
| Max Total Load, 1 h Duration                                | 2000 W                                |
| IP Class                                                    | IP20                                  |
| Body Material                                               | sheet metal                           |
| Colour                                                      | RAL9003                               |