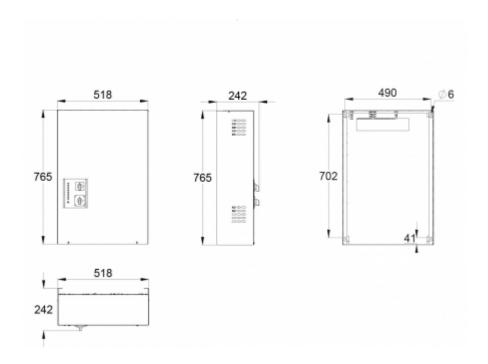

| Product Code                                                | TKT6506B                   |
|-------------------------------------------------------------|----------------------------|
| Customs Code                                                | 85044090                   |
| GTIN Code                                                   | 6438045004341              |
| ETIM Product Class                                          | EC002678                   |
| Length                                                      | 242 mm                     |
| Width                                                       | 518 mm                     |
| Height                                                      | 765 mm                     |
| Weight                                                      | 27,8 kg                    |
| Nominal Supply Voltage                                      | 1~ N/PE 220-240 VAC, 50 Hz |
| Nominal Output Voltage, Mains Supply                        | 220-240 VAC                |
| Output Voltage, Battery Supply                              | 216 VDC                    |
| Battery Voltage                                             | 216 VDC                    |
| Max Battery Capacity                                        | 65 Ah                      |
| Required Short Circuit Current per<br>Single Output Circuit | 11 A                       |
| Max Load Inrush Current per Single<br>Output Circuit / 1 ms | 120 A                      |
| Max total load, mains operation                             | 1500 VA                    |
| Max total load, battery operation 1 h                       | 1500 W                     |
| Max total load, battery operation 3 h                       | 1500 W                     |
| Number of Output Circuits                                   | 6 x 250 VA / W             |
| Max Total Load, 1 h Duration                                | 1500 W                     |
| Power Consumption                                           | 2600 VA                    |
| IP Class                                                    | IP20                       |
| Body Material                                               | sheet metal                |
| Colour                                                      | RAL9003                    |