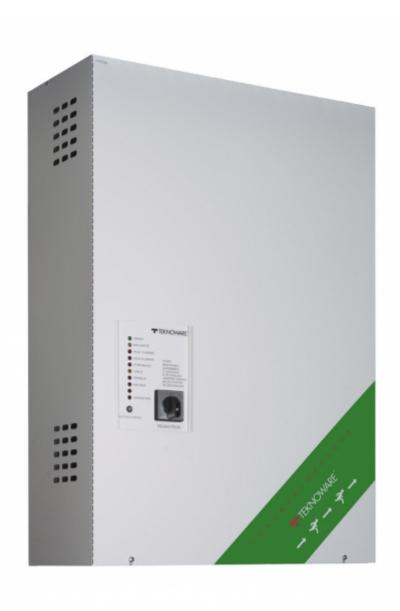

#### **CENTRAL BATTERY UNIT TKT6506B**

TKT65B series central battery system offers an effective solution to supply medium to high number of emergency and exit lights. It is suitable for medium sized buildings.

The new TKT65xxBP models are equipped with a door and their enclosure class is IP34.

Technical data:

input voltage 230 VAC

We reserve the rights to make modifications without notice.

Copyright © 2024 Teknoware. All rights reserved.