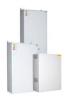

#### **CENTRAL BATTERY UNIT TKT3122**

TKT31 series is an easy and inexpensive solution, for when you want to supply a relatively small number of luminaires in a limited area. The series also is suitable for premises, where the central battery system can be decentralized to several independent areas.

TKT3122 has 4 output circuits.

Technical data:

input voltage 230 VAC output voltage main supply 24 VAC output voltage battery supply 24 VDC

We reserve the rights to make modifications without notice.

Copyright © 2024 Teknoware. All rights reserved.

| Product Code                          | TKT3122                    |
|---------------------------------------|----------------------------|
| Customs Code                          | 85044090                   |
| GTIN Code                             | 6438045005126              |
| ETIM Product Class                    | EC002678                   |
| Length                                | 420 mm                     |
| Width                                 | 244 mm                     |
| Height                                | 602 mm                     |
| Weight                                | 12,5 kg                    |
| Nominal Supply Voltage                | 1~ N/PE 220-240 VAC, 50 Hz |
| Nominal Output Voltage, Mains Supply  | 24 VAC                     |
| Output Voltage, Battery Supply        | 24 VDC                     |
| Battery Voltage                       | 24 VDC                     |
| Max Battery Capacity                  | 24 Ah                      |
| Space for Batteries                   | 2 x 12 V / 24 Ah           |
| Max total load, mains operation       | 250 VA                     |
| Max total load, battery operation 1 h | 290 W                      |
| Max total load, battery operation 3 h | 135 W                      |
| Number of Output Circuits             | 4 x 120 VA / W             |
| Max Total Load, 1 h Duration          | 290 W                      |
| Power Consumption                     | 300 VA                     |
| IP Class                              | IP20                       |
| Body Material                         | sheet metal                |
| Colour                                | RAL9003                    |