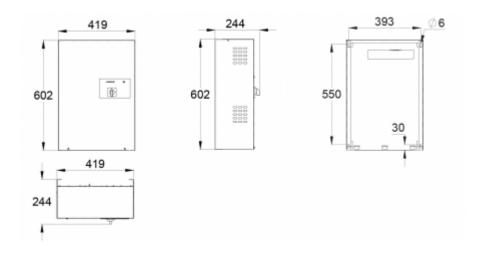

| Product Code                          | TKT3122                    |
|---------------------------------------|----------------------------|
| Customs Code                          | 85044090                   |
| GTIN Code                             | 6438045005126              |
| ETIM Product Class                    | EC002678                   |
| Length                                | 420 mm                     |
| Width                                 | 244 mm                     |
| Height                                | 602 mm                     |
| Weight                                | 12,5 kg                    |
| Nominal Supply Voltage                | 1~ N/PE 220-240 VAC, 50 Hz |
| Nominal Output Voltage, Mains Supply  | 24 VAC                     |
| Output Voltage, Battery Supply        | 24 VDC                     |
| Battery Voltage                       | 24 VDC                     |
| Max Battery Capacity                  | 24 Ah                      |
| Space for Batteries                   | 2 x 12 V / 24 Ah           |
| Max total load, mains operation       | 250 VA                     |
| Max total load, battery operation 1 h | 290 W                      |
| Max total load, battery operation 3 h | 135 W                      |
| Number of Output Circuits             | 4 x 120 VA / W             |
| Max Total Load, 1 h Duration          | 290 W                      |
| Power Consumption                     | 300 VA                     |
| IP Class                              | IP20                       |
| Body Material                         | sheet metal                |
| Colour                                | RAL9003                    |