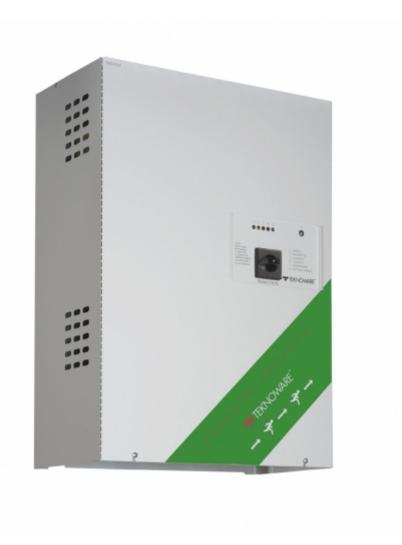

#### **CENTRAL BATTERY UNIT TKT3122**

TKT31 series is an easy and inexpensive solution, for when you want to supply a relatively small number of luminaires in a limited area. The series also is suitable for premises, where the central battery system can be decentralized to several independent areas.

TKT3122 has 4 output circuits.

Technical data:

input voltage 230 VAC output voltage main supply 24 VAC output voltage battery supply 24 VDC

We reserve the rights to make modifications without notice.

Copyright © 2024 Teknoware. All rights reserved.

Date: April 30, 2024 | Source:

www.teknoware.com/en/emergency-lighting/central-battery-unit-tkt3122

battery voltage 24 V is formed by two 12 V batteries connected in series TKT3122 has 4 output circuits max 20 luminaires per circuit

| Product Code                          | TKT3122                    |
|---------------------------------------|----------------------------|
| Customs Code                          | 85044090                   |
| GTIN Code                             | 6438045005126              |
| ETIM Product Class                    | EC002678                   |
| Length                                | 420 mm                     |
| Width                                 | 244 mm                     |
| Height                                | 602 mm                     |
| Weight                                | 12,5 kg                    |
| Nominal Supply Voltage                | 1~ N/PE 220-240 VAC, 50 Hz |
| Nominal Output Voltage, Mains Supply  | 24 VAC                     |
| Output Voltage, Battery Supply        | 24 VDC                     |
| Battery Voltage                       | 24 VDC                     |
| Max Battery Capacity                  | 24 Ah                      |
| Space for Batteries                   | 2 x 12 V / 24 Ah           |
| Max total load, mains operation       | 250 VA                     |
| Max total load, battery operation 1 h | 290 W                      |
| Max total load, battery operation 3 h | 135 W                      |
| Number of Output Circuits             | 4 x 120 VA / W             |
| Max Total Load, 1 h Duration          | 290 W                      |
| Power Consumption                     | 300 VA                     |
| IP Class                              | IP20                       |
| Body Material                         | sheet metal                |
| Colour                                | RAL9003                    |