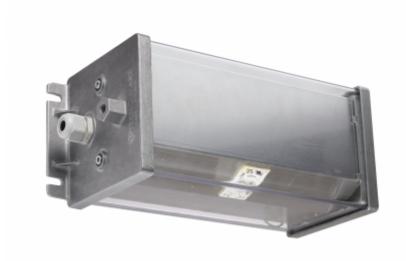

## **ROBUST 95 EMERGENCY LIGHTS**

Robust 95 is a LED emergency light for surface mounting to the wall. It has an especially robust design and a metal body.

With their high IP class and a very rugged construction, the luminaires are suitable for demanding environments, such as damp locations, industry and tunnels.