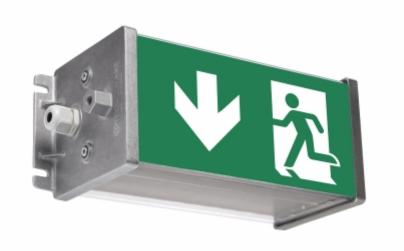

## ROBUST EXIT EMERGENCY EXIT LIGHTS

Teknoware's metal bodied Robust Exit is a surface mounted LED exit light.

High IP class and especially robust construction make the Robust Exit exit light ideal for demanding conditions. It resists water as well as dust.

Among others, the Länsimetro subway tunnels in Finland are using Robust Exit luminaires.

ADDRESSABLE 230 V CENTRALLY SUPPLIED EMERGENCY EXIT LIGHTS

| Product Code | Nominal Supply Voltage     | Pictogram | Pictogram Info |
|--------------|----------------------------|-----------|----------------|
| TWT9651WK    | 220-240 V, 50/60 Hz AC, DC |           | 1-sided, 24 m  |