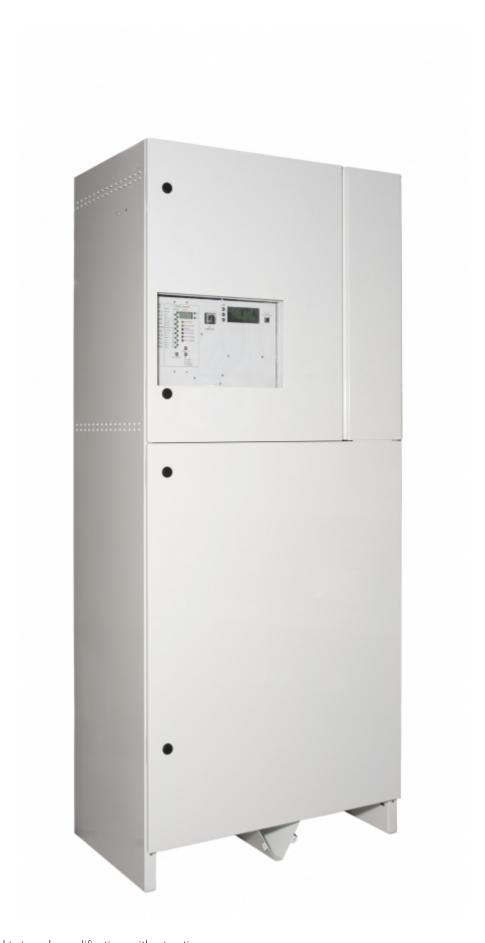

ADDRESSABLE 230 V CENTRAL BATTERY SYSTEMS

Central battery system in TKT68 series offers a space saving and efficient emergency lighting solution. Central battery systems include space for batteries, so it is suitable to be placed in locations where space is limited.

We recommend TKT68 series especially for medium sized and large buildings. TKT68XXC also allows the decentralization of central battery systems to several independent areas. TKT68 is quick to assemble as the terminals are conveniently located on the upper side of the unit and the fuses of the output circuits are at the terminals.

## Technical data:

input voltage 220-240 VAC output voltage in normal mode 220-240 VAC output voltage in battery mode 216 VDC battery voltage of 216 V is generated by 18 pieces of 12 V batteries connected in series includes space for 65 Ah battery 8, 16 or 24 output circuits 8 x 350 VA, 4 x 700 VA or 2 x 1400 VA parallel connections are possible max 32 luminaires per circuit (please note local restrictions)