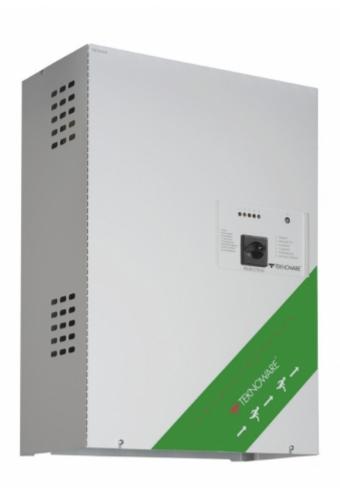

## TKT31 CENTRAL BATTERY SYSTEMS

TKT31 series is an easy and inexpensive solution, for when you want to supply a relatively small number of luminaires in a limited area. The series also is suitable for premises, where the central battery system can be decentralized to several independent areas.

TKT3122 has 4 output circuits.

## Technical data:

input voltage 230 VAC output voltage main supply 24 VAC output voltage battery supply 24 VDC battery voltage 24 V is formed by two 12 V batteries connected in series TKT3122 has 4 output circuits max 20 luminaires per circuit