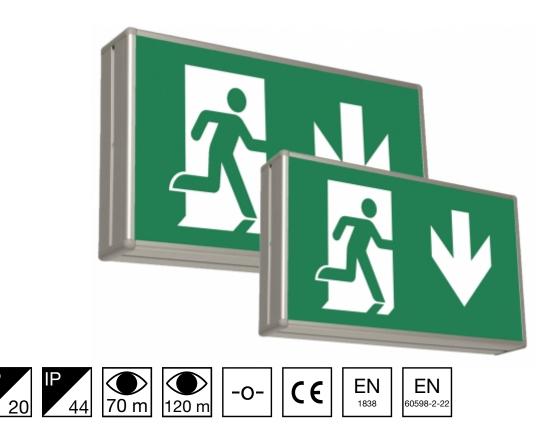

## ESC 3 EMERGENCY EXIT LIGHTS

The stylish aluminium profile bodied ESC 3 is particularly suitable for large areas, which require a long viewing distance. The luminaire is suitable for wall, as well as for ceiling suspended installation. Wall mounting comes as standard.

Certain models can be used as 1 sided as well as 2 sided. ESC 3 uses fluorescent tubes as a its light source.

TW397xx luminaire's IP class is 44, and TW494xx luminaire's IP class is 20.

We reserve the rights to make modifications without notice. Copyright © 2024 Teknoware. All rights reserved. Date: April 26, 2024 | Source: www.teknoware.com/en/emergency-lighting/emergency-exit-lights/emergency-exit-light-pr oduct-families/esc-3-emergency-exit-lights