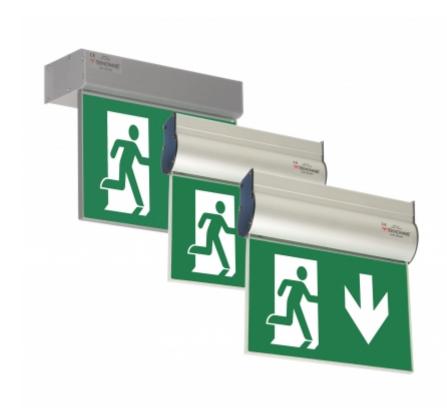

### **ESC 10 EMERGENCY EXIT LIGHTS**

The elegant exit light, ESC 10, has an extruded aluminium frame and an edge-lighted light plate.

By utilising a separate support bracket, it can be ceiling, wall or side mounted, or suspended, model TW844, is especially suited for wall installation. ESC 10 can be used in a single or double face configuration. Long-lasting LEDs are used as a light source. The exit symbol is silk screened on the interior side of the light plate.