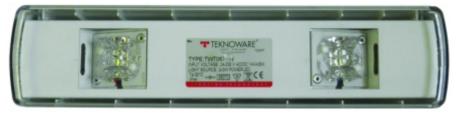

#### SAFE 6 EMERGENCY LIGHTS

SAFE 6 is Teknoware's LED emergency light for areas with 2,5-10 meters high ceilings. The plastic bodied emergency light can be ceiling, wall and flag mounted.

SAFE 6 is splash proof, so the luminaires are suitable for damp locations, for example for parking hall and outdoor roofed shelters.

SAFE 6 emergency light is suitable for open areas. It also works as emergency light for escape routes with a separate lens set.