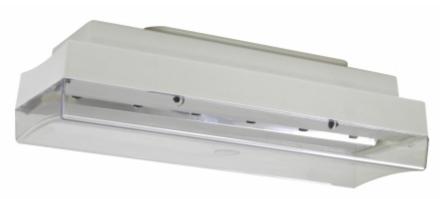

## SAFE 82 EMERGENCY LIGHTS

SAFE 82 is a high ceiling area LED emergency light, with ceiling and wall mounting as standard. SAFE 82 can be installed at a height of 4-20 meters.

SAFE 82 is particularly easy and quick to install thanks to a separate mounting plate.

SAFE 82 family of luminaires are splash water proof and suitable for damp areas and, for example, parking halls and outdoor roofed shelters.