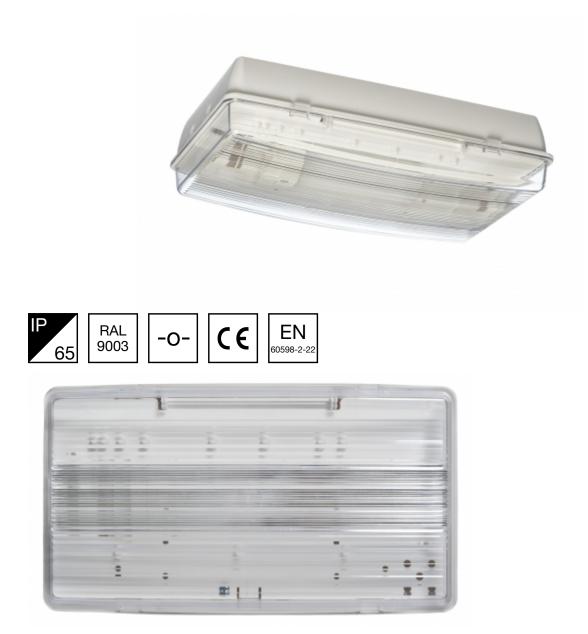

## SAFE 29 EMERGENCY LIGHTS

Safe 29 is suited for demanding environmental conditions. It has a plastic frame, and combines functional design with a high protection rating.

For emergency lighting applications, an 18 W model is also available. It allows a higher mounting height. The double insulated construction material is of shock-resistant plastic. Safe 29 is available with either a long-life LEDs, or a fluorescent lamp. The luminaires in the Safe 29 product line are suited for interior and exterior applications. Thanks to the improved LED technology, the new ESCAP models are now available, offering longer mounting distance for both open area (TWS2992WAC) and escape routes (TWS2992WAB). With these new ESCAP models, also 4 m mounting height is now possible.