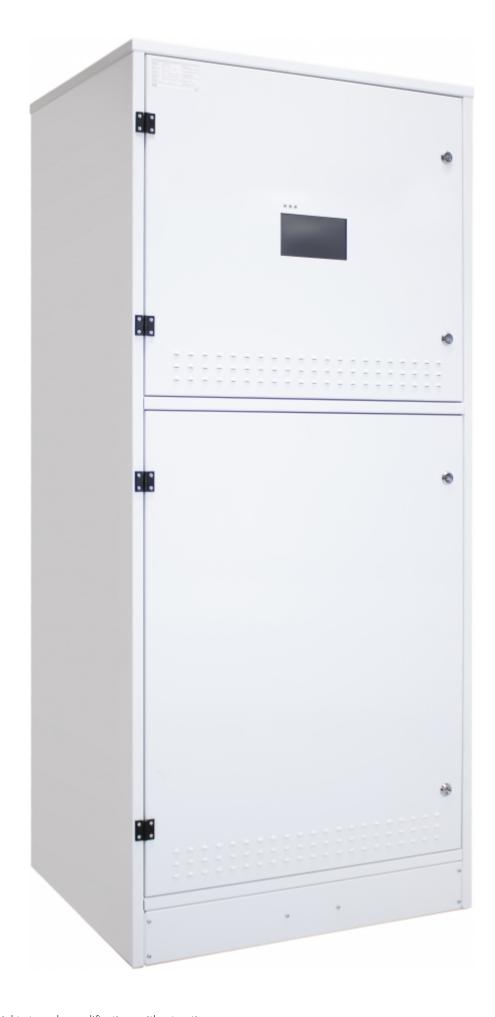

The central battery system in the TKT7 series offers an efficient, high-tech emergency lighting solution. You can easily modify the system according to your needs, making the new TKT7 series a truly flexible choice. The TKT7 series has a bright touch screen and logical user interface, so it is easy to use. It also has automatic luminaire detection, which makes commissioning the luminaires in your system simple and fast. The central battery system is compatible with all of our 230 V addressable luminaires so you can replace an existing system with ease. The TKT7 series is an easy to adapt solution for locations which need different numbers of luminaires.

The central battery system in the TKT78C series is particularly suitable for medium-sized buildings. You can choose from models ranging from 4 to 24 output circuits. The maximum battery capacity is 65 Ah. An integrated battery cabinet is included.