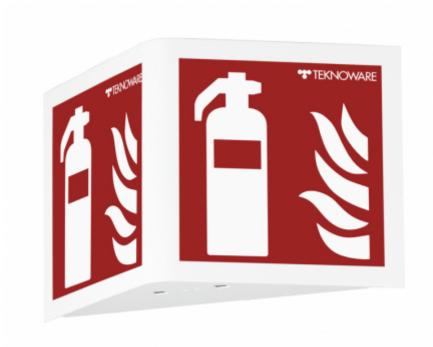

## FIND EMERGENCY SIGN LIGHT

Teknowere Find is an emergency sign light that guides you to the location of fire and safety equipment. Find indicates the equipment below the light, and it has a downlight which illuminates the equipment during power outages. There are several standard pictograms, and custom-made pictograms are available on demand.

10-year warranty for Escap type lights with supercapacitor back-up.

Built-in emergency light: In cases of power outage, the downlight illuminates with 5 lux.

Various standard pictograms, custom-made pictograms are available on demand.