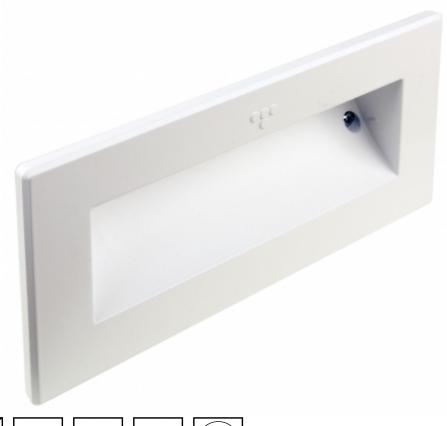

## STEP - EMERGENCY LIGHT

Addressable 24-230 V centrally supplied LED emergency light.

Stylish and inconspicuous, the STEP emergency light is specifically designed for use on stairs and other areas where luminaires are to be installed close to the floor. This luminaire is well suited to, for example, theatres and hospitals, were there is a specific need to keep emergency lighting close to the floor.