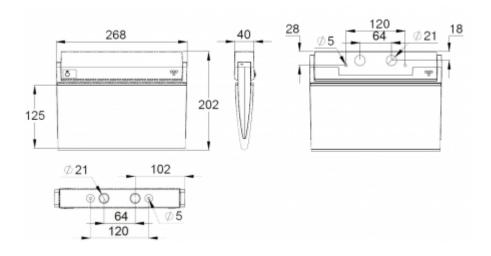

| Product Code                        | Y9051W120                  |
|-------------------------------------|----------------------------|
| Mounting (standard)                 | ceiling, wall              |
| Mounting (optional)                 | recess, flag, pendel       |
| Customs Code                        | 94056080                   |
| GTIN Code                           | 6438045014272              |
| ETIM Product Class                  | EC001957                   |
| Length                              | 273 mm                     |
| Width                               | 205 mm                     |
| Height                              | 46 mm                      |
| Weight                              | 0,44 kg                    |
| Max Input Power VA                  | 3,9 VA                     |
| Max Input Power W                   | 2,9 W                      |
| Nominal Supply Voltage              | 220-240 V, 50/60 Hz AC, DC |
| Protection Class                    | II                         |
| IP Class                            | IP44                       |
| Temperature Range Min - Max         | -30+50 °C                  |
| Glow Wire Test of Plastic Materials | 650 °C                     |
| Viewing Distance                    | 25 m                       |
| Light Source                        | LED                        |
| Body Material                       | plastic                    |
| Aperture for Recess Mounting        | 45 x 275 mm                |
| Colour                              | RAL9003                    |
| Electrical Installation             | 2/3 x 2,5 mm <sup>2</sup>  |