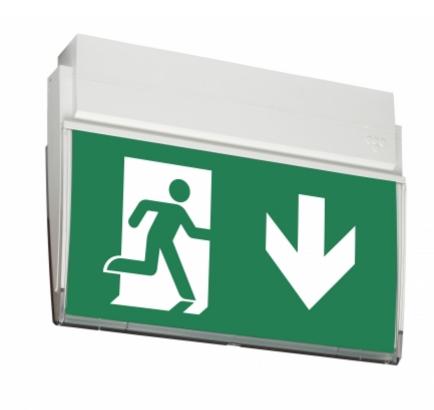

#### ESC 90 EMERGENCY EXIT LIGHT Y9051W120

# 230 V centrally supplied emergency exit light with a set of pictograms, 25 m viewing distance (Invidually packed TWT9051W)

The ESC 90 is an emergency exit light that combines cutting-edge technology with modern lighting design. Thanks to high quality electronics, optics and mechanical design, the luminaire has uniformly illuminated pictograms and low power consumption.

Changing the pictograms is easy and the plastic sheet slides easily into place. The ESC 90 exit light is easy to install on the ceiling or on a wall. It can be used 1 or 2 sided, with either recess or surface mounting. The ESC 90 is particularly easy and fast to install thanks to the separate mounting piece, which the power supply is also connected to.