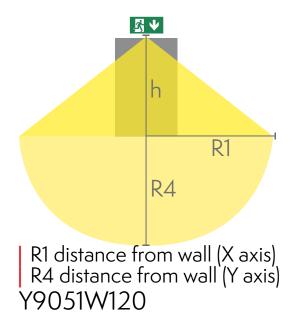

### Downlight chart for Exit Lights

Tables of 1 lux and 0,5 lux, under the Exit Light. Level of measurement 0,02 m, measurement result with battery operation.

| Mounting height (m) | Below the light lux | R1 (m) | R4 (m) | R1 (m)  | R4 (m)  |
|---------------------|---------------------|--------|--------|---------|---------|
|                     |                     | 1 lux  | 1 lux  | 0,5 lux | 0,5 lux |
| 2                   | 1.5                 | 0.5    | 0.5    | 1       | 1       |
| 2,5                 | 1.1                 | 0.5    | 0.5    | 1       | 1       |