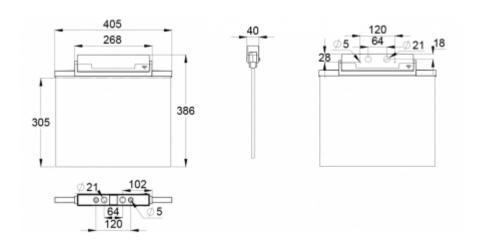

ESC 81 is particularly easy and fast to install thanks to a separate mounting piece, into which also the power supply is connected.

| Product Code                        | Y8192WM169                |
|-------------------------------------|---------------------------|
| Feature                             | Escap, Lumi Test          |
| Mounting (standard)                 | ceiling, wall             |
| Mounting (optional)                 | recess, flag, pendel      |
| Customs Code                        | 94056080                  |
| GTIN Code                           | 6438045016764             |
| ETIM Product Class                  | EC001957                  |
| Length                              | 410 mm                    |
| Width                               | 390 mm                    |
| Height                              | 46 mm                     |
| Weight                              | 1,4 kg                    |
| Backup                              | 1h                        |
| Max Input Power VA                  | 4 VA                      |
| Nominal Supply Voltage              | 220-240 V, 50/60 Hz AC    |
| Protection Class                    | II                        |
| IP Class                            | IP44                      |
| Temperature Range Min - Max         | -25+35 °C                 |
| Glow Wire Test of Plastic Materials | 650 °C                    |
| Viewing Distance                    | 60 m                      |
| Light Source                        | LED                       |
| Body Material                       | plastic                   |
| Aperture for Recess Mounting        | 53 x 415 mm               |
| Colour                              | RAL9003                   |
| Electrical Installation             | 2/3 x 2,5 mm <sup>2</sup> |