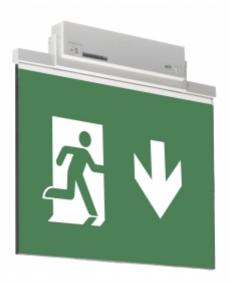

#### ESC 81 LED EMERGENCY EXIT LIGHT Y8192WM169

Self-contained ESCAP Emergency Exit Light with 1 h Super Capacitor and Lumi Test Self-testing with 1-sided pictogram, arrow down, 60 m viewing distance (Invidually packed TWS8192WM)

ESC 81 is an innovative LED exit light equipped with a light plate. It combines cutting edge technology with modern luminaire design.

Evenly illuminated light plates, low power consumption and slender looking luminaires are the result of Teknoware's pioneering, expertise in electronics and product design. Luminaire can be used as 1 or 2 sided, recess and surface mounted.