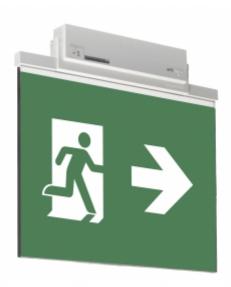

#### ESC 81 LED EMERGENCY EXIT LIGHT Y8192WM168

Self-contained ESCAP Emergency Exit Light with 1 h Super Capacitor and Lumi Test Self-testing with 1-sided pictogram, arrow right, 60 m viewing distance (Invidually packed TWS8192WM)

ESC 81 is an innovative LED exit light equipped with a light plate. It combines cutting edge technology with modern luminaire design.

Evenly illuminated light plates, low power consumption and slender looking luminaires are the result of Teknoware's pioneering, expertise in electronics and product design. Luminaire can be used as 1 or 2 sided, recess and surface mounted.

ESC 81 is particularly easy and fast to install thanks to a separate mounting piece, into which also the power supply is connected.

| Product Code                        | Y8192WM168                |
|-------------------------------------|---------------------------|
| Feature                             | Escap, Lumi Test          |
| Mounting (standard)                 | ceiling, wall             |
| Mounting (optional)                 | recess, flag, pendel      |
| Customs Code                        | 94056080                  |
| GTIN Code                           | 6438045016603             |
| ETIM Product Class                  | EC001957                  |
| Length                              | 410 mm                    |
| Width                               | 390 mm                    |
| Height                              | 46 mm                     |
| Weight                              | 1,4 kg                    |
| Backup                              | 1h                        |
| Max Input Power VA                  | 4 VA                      |
| Nominal Supply Voltage              | 220-240 V, 50/60 Hz AC    |
| Protection Class                    | II                        |
| IP Class                            | IP44                      |
| Temperature Range Min - Max         | -25+35 °C                 |
| Glow Wire Test of Plastic Materials | 650 °C                    |
| Viewing Distance                    | 60 m                      |
| Light Source                        | LED                       |
| Body Material                       | plastic                   |
| Aperture for Recess Mounting        | 53 x 415 mm               |
| Colour                              | RAL9003                   |
| Electrical Installation             | 2/3 x 2,5 mm <sup>2</sup> |