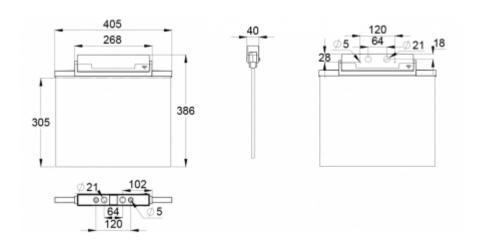

ESC 81 is particularly easy and fast to install thanks to a separate mounting piece, into which also the power supply is connected.

| Product Code                        | Y8192WM167                |
|-------------------------------------|---------------------------|
| Feature                             | Escap, Lumi Test          |
| Mounting (standard)                 | ceiling, wall             |
| Mounting (optional)                 | recess, flag, pendel      |
| Customs Code                        | 94056080                  |
| GTIN Code                           | 6438045016689             |
| ETIM Product Class                  | EC001957                  |
| Length                              | 410 mm                    |
| Width                               | 390 mm                    |
| Height                              | 46 mm                     |
| Weight                              | 1,4 kg                    |
| Backup                              | 1h                        |
| Max Input Power VA                  | 4 VA                      |
| Nominal Supply Voltage              | 220-240 V, 50/60 Hz AC    |
| Protection Class                    | II                        |
| IP Class                            | IP44                      |
| Temperature Range Min - Max         | -25+35 °C                 |
| Glow Wire Test of Plastic Materials | 650 °C                    |
| Viewing Distance                    | 60 m                      |
| Light Source                        | LED                       |
| Body Material                       | plastic                   |
| Aperture for Recess Mounting        | 53 x 415 mm               |
| Colour                              | RAL9003                   |
| Electrical Installation             | 2/3 x 2,5 mm <sup>2</sup> |