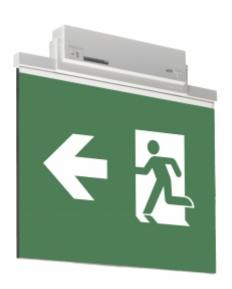

#### ESC 81 LED EMERGENCY EXIT LIGHT Y8192WM167

Self-contained ESCAP Emergency Exit Light with 1 h Super Capacitor and Lumi Test Self-testing with 1-sided pictogram, arrow left, 60 m viewing distance (Invidually packed TWS8192WM)

ESC 81 is an innovative LED exit light equipped with a light plate. It combines cutting edge technology with modern luminaire design.

Evenly illuminated light plates, low power consumption and slender looking luminaires are the result of Teknoware's pioneering, expertise in electronics and product design. Luminaire can be used as 1 or 2 sided, recess and surface mounted.

ESC 81 is particularly easy and fast to install thanks to a separate mounting piece, into which also the power supply is connected.

| Product Code                        | Y8192WM167                |
|-------------------------------------|---------------------------|
| Feature                             | Escap, Lumi Test          |
| Mounting (standard)                 | ceiling, wall             |
| Mounting (optional)                 | recess, flag, pendel      |
| Customs Code                        | 94056080                  |
| GTIN Code                           | 6438045016689             |
| ETIM Product Class                  | EC001957                  |
| Length                              | 410 mm                    |
| Width                               | 390 mm                    |
| Height                              | 46 mm                     |
| Weight                              | 1,4 kg                    |
| Backup                              | 1h                        |
| Max Input Power VA                  | 4 VA                      |
| Nominal Supply Voltage              | 220-240 V, 50/60 Hz AC    |
| Protection Class                    | II                        |
| IP Class                            | IP44                      |
| Temperature Range Min - Max         | -25+35 °C                 |
| Glow Wire Test of Plastic Materials | 650 °C                    |
| Viewing Distance                    | 60 m                      |
| Light Source                        | LED                       |
| Body Material                       | plastic                   |
| Aperture for Recess Mounting        | 53 x 415 mm               |
| Colour                              | RAL9003                   |
| Electrical Installation             | 2/3 x 2,5 mm <sup>2</sup> |