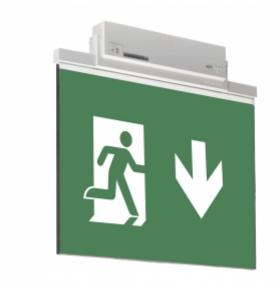

# ESC 81 LED EMERGENCY EXIT LIGHT Y8192WM165

Self-contained ESCAP Emergency Exit Light with 1 h Super Capacitor and Lumi Test Self-testing with 2-sided pictogram, arrow down, 60 m viewing distance (Invidually packed TWS8192WM)

ESC 81 is an innovative LED exit light equipped with a light plate. It combines cutting edge technology with modern luminaire design.

Evenly illuminated light plates, low power consumption and slender looking luminaires are the result of Teknoware's pioneering, expertise in electronics and product design. Luminaire can be used as 1 or 2 sided, recess and surface mounted.

ESC 81 is particularly easy and fast to install thanks to a separate mounting piece, into which also the power supply is connected.

We reserve the rights to make modifications without notice. Copyright © 2024 Teknoware. All rights reserved. Date: April 28, 2024 | Source: www.teknoware.com/en/emergency-lighting/esc-81-led-emergency-exit-light-y8192wm165