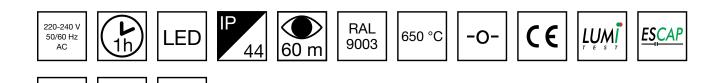

ΕN

1838

ΕN

0598-2-2

Teknoware Oy | P.O. Box 19, 15101 Lahti | Ilmarisentie 8, 15200 Lahti Finland Tel +358 3 883 020 | VAT-number F101494751 | teknoware.com | emexit@teknoware.com

| Product Code                        | Y8192WM165                |
|-------------------------------------|---------------------------|
| Feature                             | Escap, Lumi Test          |
| Mounting (standard)                 | ceiling, wall             |
| Mounting (optional)                 | recess, flag, pendel      |
| Customs Code                        | 94056080                  |
| GTIN Code                           | 6438045016443             |
| ETIM Product Class                  | EC001957                  |
| Length                              | 410 mm                    |
| Width                               | 390 mm                    |
| Height                              | 46 mm                     |
| Weight                              | 1,4 kg                    |
| Backup                              | 1h                        |
| Max Input Power VA                  | 4 VA                      |
| Nominal Supply Voltage              | 220-240 V, 50/60 Hz AC    |
| Protection Class                    | II                        |
| IP Class                            | IP44                      |
| Temperature Range Min - Max         | -25+35 °C                 |
| Glow Wire Test of Plastic Materials | 650 °C                    |
| Viewing Distance                    | 60 m                      |
| Light Source                        | LED                       |
| Body Material                       | plastic                   |
| Aperture for Recess Mounting        | 53 x 415 mm               |
| Colour                              | RAL9003                   |
| Electrical Installation             | 2/3 x 2,5 mm <sup>2</sup> |