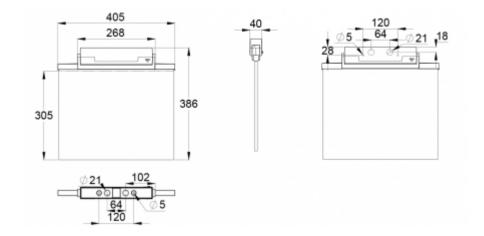

ΕN

1838

ΕN

0598-2-2

Teknoware Oy | P.O. Box 19, 15101 Lahti | Ilmarisentie 8, 15200 Lahti Finland Tel +358 3 883 020 | VAT-number F101494751 | teknoware.com | emexit@teknoware.com

| Product Code                        | Y8192WM165                |
|-------------------------------------|---------------------------|
| Feature                             | Escap, Lumi Test          |
| Mounting (standard)                 | ceiling, wall             |
| Mounting (optional)                 | recess, flag, pendel      |
| Customs Code                        | 94056080                  |
| GTIN Code                           | 6438045016443             |
| ETIM Product Class                  | EC001957                  |
| Length                              | 410 mm                    |
| Width                               | 390 mm                    |
| Height                              | 46 mm                     |
| Weight                              | 1,4 kg                    |
| Backup                              | 1h                        |
| Max Input Power VA                  | 4 VA                      |
| Nominal Supply Voltage              | 220-240 V, 50/60 Hz AC    |
| Protection Class                    | II                        |
| IP Class                            | IP44                      |
| Temperature Range Min - Max         | -25+35 °C                 |
| Glow Wire Test of Plastic Materials | 650 °C                    |
| Viewing Distance                    | 60 m                      |
| Light Source                        | LED                       |
| Body Material                       | plastic                   |
| Aperture for Recess Mounting        | 53 x 415 mm               |
| Colour                              | RAL9003                   |
| Electrical Installation             | 2/3 x 2,5 mm <sup>2</sup> |