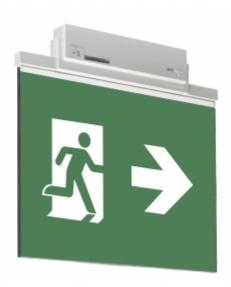

#### ESC 81 LED EMERGENCY EXIT LIGHT Y8192WM163

Self-contained ESCAP Emergency Exit Light with 1 h Super Capacitor and Lumi Test Self-testing with 2-sided pictogram, arrow left/right, 60 m viewing distance (Invidually packed TWS8192WM)

ESC 81 is an innovative LED exit light equipped with a light plate. It combines cutting edge technology with modern luminaire design.

Evenly illuminated light plates, low power consumption and slender looking luminaires are the result of Teknoware's pioneering, expertise in electronics and product design. Luminaire can be used as 1 or 2 sided, recess and surface mounted.

ESC 81 is particularly easy and fast to install thanks to a separate mounting piece, into which also the power supply is connected.

| Product Code                        | Y8192WM163                |
|-------------------------------------|---------------------------|
| Feature                             | Escap, Lumi Test          |
| Mounting (standard)                 | ceiling, wall             |
| Mounting (optional)                 | recess, flag, pendel      |
| Customs Code                        | 94056080                  |
| GTIN Code                           | 6438045016368             |
| ETIM Product Class                  | EC001957                  |
| Length                              | 410 mm                    |
| Width                               | 390 mm                    |
| Height                              | 46 mm                     |
| Weight                              | 1,4 kg                    |
| Backup                              | 1h                        |
| Max Input Power VA                  | 4 VA                      |
| Nominal Supply Voltage              | 220-240 V, 50/60 Hz AC    |
| Protection Class                    | II                        |
| IP Class                            | IP44                      |
| Temperature Range Min - Max         | -25+35 °C                 |
| Glow Wire Test of Plastic Materials | 650 °C                    |
| Viewing Distance                    | 60 m                      |
| Light Source                        | LED                       |
| Body Material                       | plastic                   |
| Aperture for Recess Mounting        | 53 x 415 mm               |
| Colour                              | RAL9003                   |
| Electrical Installation             | 2/3 x 2,5 mm <sup>2</sup> |