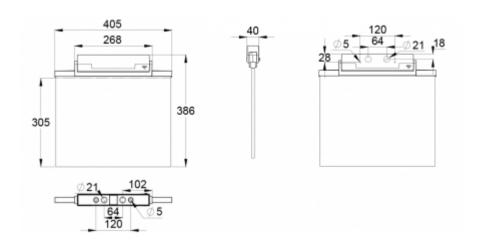

ESC 81 is particularly easy and fast to install thanks to a separate mounting piece, into which also the power supply is connected.

| Product Code                        | Y8192WM161                |  |
|-------------------------------------|---------------------------|--|
| Feature                             | Escap, Lumi Test          |  |
| Mounting (standard)                 | ceiling, wall             |  |
| Mounting (optional)                 | recess, flag, pendel      |  |
| Customs Code                        | 94056080                  |  |
| GTIN Code                           | 6438045016528             |  |
| ETIM Product Class                  | EC001957                  |  |
| Length                              | 410 mm                    |  |
| Width                               | 390 mm                    |  |
| Height                              | 46 mm                     |  |
| Weight                              | 1,4 kg                    |  |
| Backup                              | 1h                        |  |
| Max Input Power VA                  | 4 VA                      |  |
| Nominal Supply Voltage              | 220-240 V, 50/60 Hz AC    |  |
| Protection Class                    |                           |  |
| IP Class                            | IP44                      |  |
| Temperature Range Min - Max         | -25+35 °C                 |  |
| Glow Wire Test of Plastic Materials | 650 °C                    |  |
| Viewing Distance                    | 60 m                      |  |
| Light Source                        | LED                       |  |
| Body Material                       | plastic                   |  |
| Aperture for Recess Mounting        | 53 x 415 mm               |  |
| Colour                              | RAL9003                   |  |
| Electrical Installation             | 2/3 x 2,5 mm <sup>2</sup> |  |