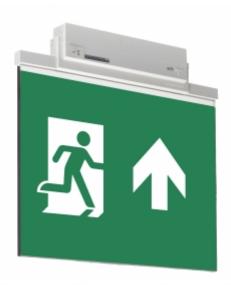

#### ESC 81 LED EMERGENCY EXIT LIGHT Y8192WM161

Self-contained ESCAP Emergency Exit Light with 1 h Super Capacitor and Lumi Test Self-testing with 2-sided pictogram, arrow up, 60 m viewing distance (Invidually packed TWS8192WM)

ESC 81 is an innovative LED exit light equipped with a light plate. It combines cutting edge technology with modern luminaire design.

Evenly illuminated light plates, low power consumption and slender looking luminaires are the result of Teknoware's pioneering, expertise in electronics and product design. Luminaire can be used as 1 or 2 sided, recess and surface mounted.

ESC 81 is particularly easy and fast to install thanks to a separate mounting piece, into which also the power supply is connected.

| Product Code                        | Y8192WM161                |  |
|-------------------------------------|---------------------------|--|
| Feature                             | Escap, Lumi Test          |  |
| Mounting (standard)                 | ceiling, wall             |  |
| Mounting (optional)                 | recess, flag, pendel      |  |
| Customs Code                        | 94056080                  |  |
| GTIN Code                           | 6438045016528             |  |
| ETIM Product Class                  | EC001957                  |  |
| Length                              | 410 mm                    |  |
| Width                               | 390 mm                    |  |
| Height                              | 46 mm                     |  |
| Weight                              | 1,4 kg                    |  |
| Backup                              | 1h                        |  |
| Max Input Power VA                  | 4 VA                      |  |
| Nominal Supply Voltage              | 220-240 V, 50/60 Hz AC    |  |
| Protection Class                    |                           |  |
| IP Class                            | IP44                      |  |
| Temperature Range Min - Max         | -25+35 °C                 |  |
| Glow Wire Test of Plastic Materials | 650 °C                    |  |
| Viewing Distance                    | 60 m                      |  |
| Light Source                        | LED                       |  |
| Body Material                       | plastic                   |  |
| Aperture for Recess Mounting        | 53 x 415 mm               |  |
| Colour                              | RAL9003                   |  |
| Electrical Installation             | 2/3 x 2,5 mm <sup>2</sup> |  |