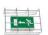

#### ESC 81 LED EMERGENCY EXIT LIGHT Y8192WM152

Self-contained ESCAP Emergency Exit Light with 1 h Super Capacitor and Lumi Test Self-testing with 1-sided pictogram, arrow up, 40 m viewing distance (Invidually packed TWS8192WM)

ESC 81 is an innovative LED exit light equipped with a light plate. It combines cutting edge technology with modern luminaire design.

Evenly illuminated light plates, low power consumption and slender looking luminaires are the result of Teknoware's pioneering, expertise in electronics and product design. Luminaire can be used as 1 or 2 sided, recess and surface mounted.