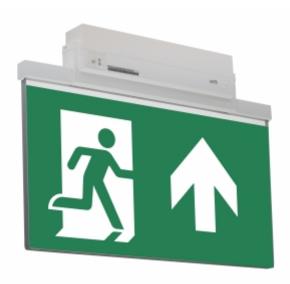

#### ESC 81 LED EMERGENCY EXIT LIGHT Y8192WM152

Self-contained ESCAP Emergency Exit Light with 1 h Super Capacitor and Lumi Test Self-testing with 1-sided pictogram, arrow up, 40 m viewing distance (Invidually packed TWS8192WM)

ESC 81 is an innovative LED exit light equipped with a light plate. It combines cutting edge technology with modern luminaire design.

Evenly illuminated light plates, low power consumption and slender looking luminaires are the result of Teknoware's pioneering, expertise in electronics and product design. Luminaire can be used as 1 or 2 sided, recess and surface mounted.

ESC 81 is particularly easy and fast to install thanks to a separate mounting piece, into which also the power supply is connected.

| Product Code                        | Y8192WM152                |
|-------------------------------------|---------------------------|
| Feature                             | Escap, Lumi Test          |
| Mounting (standard)                 | ceiling, wall             |
| Mounting (optional)                 | recess, flag, pendel      |
| Customs Code                        | 94056080                  |
| GTIN Code                           | 6438045016283             |
| ETIM Product Class                  | EC001957                  |
| Length                              | 410 mm                    |
| Width                               | 290 mm                    |
| Height                              | 46 mm                     |
| Weight                              | 1,4 kg                    |
| Backup                              | 1h                        |
| Max Input Power VA                  | 4 VA                      |
| Nominal Supply Voltage              | 220-240 V, 50/60 Hz AC    |
| Protection Class                    | II                        |
| IP Class                            | IP44                      |
| Temperature Range Min - Max         | -25+35 °C                 |
| Glow Wire Test of Plastic Materials | 650 °C                    |
| Viewing Distance                    | 40 m                      |
| Light Source                        | LED                       |
| Body Material                       | plastic                   |
| Aperture for Recess Mounting        | 53 x 415 mm               |
| Colour                              | RAL9003                   |
| Electrical Installation             | 2/3 x 2,5 mm <sup>2</sup> |