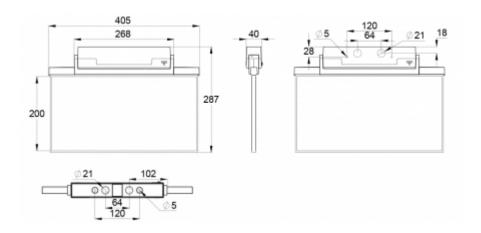

ESC 81 is particularly easy and fast to install thanks to a separate mounting piece, into which also the power supply is connected.

| Product Code                        | Y8192WM152                |
|-------------------------------------|---------------------------|
| Feature                             | Escap, Lumi Test          |
| Mounting (standard)                 | ceiling, wall             |
| Mounting (optional)                 | recess, flag, pendel      |
| Customs Code                        | 94056080                  |
| GTIN Code                           | 6438045016283             |
| ETIM Product Class                  | EC001957                  |
| Length                              | 410 mm                    |
| Width                               | 290 mm                    |
| Height                              | 46 mm                     |
| Weight                              | 1,4 kg                    |
| Backup                              | 1h                        |
| Max Input Power VA                  | 4 VA                      |
| Nominal Supply Voltage              | 220-240 V, 50/60 Hz AC    |
| Protection Class                    | II                        |
| IP Class                            | IP44                      |
| Temperature Range Min - Max         | -25+35 °C                 |
| Glow Wire Test of Plastic Materials | 650 °C                    |
| Viewing Distance                    | 40 m                      |
| Light Source                        | LED                       |
| Body Material                       | plastic                   |
| Aperture for Recess Mounting        | 53 x 415 mm               |
| Colour                              | RAL9003                   |
| Electrical Installation             | 2/3 x 2,5 mm <sup>2</sup> |