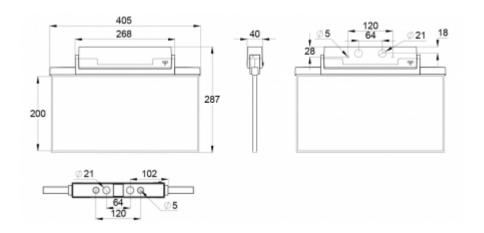

ESC 81 is particularly easy and fast to install thanks to a separate mounting piece, into which also the power supply is connected.

| Product Code                        | Y8192WM151                |  |
|-------------------------------------|---------------------------|--|
| Feature                             | Escap, Lumi Test          |  |
| Mounting (standard)                 | ceiling, wall             |  |
| Mounting (optional)                 | recess, flag, pendel      |  |
| Customs Code                        | 94056080                  |  |
| GTIN Code                           | 6438045015965             |  |
| ETIM Product Class                  | EC001957                  |  |
| Length                              | 410 mm                    |  |
| Width                               | 290 mm                    |  |
| Height                              | 46 mm                     |  |
| Weight                              | 1,4 kg                    |  |
| Backup                              | 1h                        |  |
| Max Input Power VA                  | 4 VA                      |  |
| Nominal Supply Voltage              | 220-240 V, 50/60 Hz AC    |  |
| Protection Class                    | II                        |  |
| IP Class                            | IP44                      |  |
| Temperature Range Min - Max         | -25+35 °C                 |  |
| Glow Wire Test of Plastic Materials | 650 °C                    |  |
| Viewing Distance                    | 40 m                      |  |
| Light Source                        | LED                       |  |
| Body Material                       | plastic                   |  |
| Aperture for Recess Mounting        | 53 x 415 mm               |  |
| Colour                              | RAL9003                   |  |
| Electrical Installation             | 2/3 x 2,5 mm <sup>2</sup> |  |