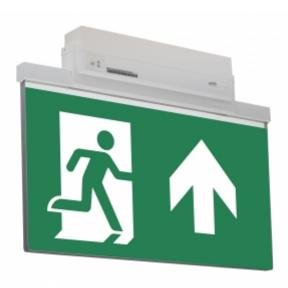

#### ESC 81 LED EMERGENCY EXIT LIGHT Y8192WM151

Self-contained ESCAP Emergency Exit Light with 1 h Super Capacitor and Lumi Test Self-testing with 2-sided pictogram, arrow up, 40 m viewing distance (Invidually packed TWS8192WM)

ESC 81 is an innovative LED exit light equipped with a light plate. It combines cutting edge technology with modern luminaire design.

Evenly illuminated light plates, low power consumption and slender looking luminaires are the result of Teknoware's pioneering, expertise in electronics and product design. Luminaire can be used as 1 or 2 sided, recess and surface mounted.

ESC 81 is particularly easy and fast to install thanks to a separate mounting piece, into which also the power supply is connected.

| Product Code                        | Y8192WM151                |  |
|-------------------------------------|---------------------------|--|
| Feature                             | Escap, Lumi Test          |  |
| Mounting (standard)                 | ceiling, wall             |  |
| Mounting (optional)                 | recess, flag, pendel      |  |
| Customs Code                        | 94056080                  |  |
| GTIN Code                           | 6438045015965             |  |
| ETIM Product Class                  | EC001957                  |  |
| Length                              | 410 mm                    |  |
| Width                               | 290 mm                    |  |
| Height                              | 46 mm                     |  |
| Weight                              | 1,4 kg                    |  |
| Backup                              | 1h                        |  |
| Max Input Power VA                  | 4 VA                      |  |
| Nominal Supply Voltage              | 220-240 V, 50/60 Hz AC    |  |
| Protection Class                    | II                        |  |
| IP Class                            | IP44                      |  |
| Temperature Range Min - Max         | -25+35 °C                 |  |
| Glow Wire Test of Plastic Materials | 650 °C                    |  |
| Viewing Distance                    | 40 m                      |  |
| Light Source                        | LED                       |  |
| Body Material                       | plastic                   |  |
| Aperture for Recess Mounting        | 53 x 415 mm               |  |
| Colour                              | RAL9003                   |  |
| Electrical Installation             | 2/3 x 2,5 mm <sup>2</sup> |  |