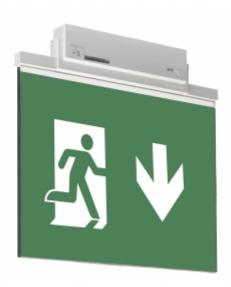

#### ESC 81 LED EMERGENCY EXIT LIGHT Y8192WA165

Self-contained ESCAP Emergency Exit Light with 1 h Super Capacitor and Wireless Central Monitoring, with 2-sided pictogram, arrow down, 60 m viewing distance (Invidually packed TWS8192WA)

ESC 81 is an innovative LED exit light equipped with a light plate. It combines cutting edge technology with modern luminaire design.

Evenly illuminated light plates, low power consumption and slender looking luminaires are the result of Teknoware's pioneering, expertise in electronics and product design. Luminaire can be used as 1 or 2 sided, recess and surface mounted.

ESC 81 is particularly easy and fast to install thanks to a separate mounting piece, into which also the power supply is connected.

| Product Code                        | Y8192WA165                      |
|-------------------------------------|---------------------------------|
| Feature                             | Aalto Control, Escap, Lumi Test |
| Mounting (standard)                 | ceiling, wall                   |
| Mounting (optional)                 | recess, flag, pendel            |
| Customs Code                        | 94056080                        |
| GTIN Code                           | 6438045016436                   |
| ETIM Product Class                  | EC001957                        |
| Length                              | 410 mm                          |
| Width                               | 390 mm                          |
| Height                              | 46 mm                           |
| Weight                              | 1,4 kg                          |
| Backup                              | 1h                              |
| Max Input Power VA                  | 4 VA                            |
| Nominal Supply Voltage              | 220-240 V, 50/60 Hz AC          |
| Protection Class                    | II                              |
| IP Class                            | IP44                            |
| Temperature Range Min - Max         | -25+35 °C                       |
| Glow Wire Test of Plastic Materials | 650 °C                          |
| Viewing Distance                    | 60 m                            |
| Light Source                        | LED                             |
| Body Material                       | plastic                         |
| Aperture for Recess Mounting        | 53 x 415 mm                     |
| Colour                              | RAL9003                         |
| Electrical Installation             | 2/3 x 2,5 mm <sup>2</sup>       |