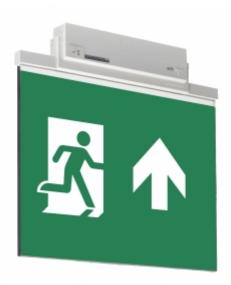

#### ESC 81 LED EMERGENCY EXIT LIGHT Y8192WA162

Self-contained ESCAP Emergency Exit Light with 1 h Super Capacitor and Wireless Central Monitoring, with 1-sided pictogram, arrow up, 60 m viewing distance (Invidually packed TWS8192WA)

ESC 81 is an innovative LED exit light equipped with a light plate. It combines cutting edge technology with modern luminaire design.

Evenly illuminated light plates, low power consumption and slender looking luminaires are the result of Teknoware's pioneering, expertise in electronics and product design. Luminaire can be used as 1 or 2 sided, recess and surface mounted.

ESC 81 is particularly easy and fast to install thanks to a separate mounting piece, into which also the power supply is connected.

| Product Code                        | Y8192WA162                      |
|-------------------------------------|---------------------------------|
| Feature                             | Aalto Control, Escap, Lumi Test |
| Mounting (standard)                 | ceiling, wall                   |
| Mounting (optional)                 | recess, flag, pendel            |
| Customs Code                        | 94056080                        |
| GTIN Code                           | 6438045016832                   |
| ETIM Product Class                  | EC001957                        |
| Length                              | 410 mm                          |
| Width                               | 390 mm                          |
| Height                              | 46 mm                           |
| Weight                              | 1,4 kg                          |
| Backup                              | 1 h                             |
| Max Input Power VA                  | 4 VA                            |
| Nominal Supply Voltage              | 220-240 V, 50/60 Hz AC          |
| Protection Class                    | II                              |
| IP Class                            | IP44                            |
| Temperature Range Min - Max         | -25+35 °C                       |
| Glow Wire Test of Plastic Materials | 650 °C                          |
| Viewing Distance                    | 60 m                            |
| Light Source                        | LED                             |
| Body Material                       | plastic                         |
| Aperture for Recess Mounting        | 53 x 415 mm                     |
| Colour                              | RAL9003                         |
| Electrical Installation             | 2/3 x 2,5 mm <sup>2</sup>       |