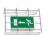

#### ESC 81 LED EMERGENCY EXIT LIGHT Y8192WA162

Self-contained ESCAP Emergency Exit Light with 1 h Super Capacitor and Wireless Central Monitoring, with 1-sided pictogram, arrow up, 60 m viewing distance (Invidually packed TWS8192WA)

ESC 81 is an innovative LED exit light equipped with a light plate. It combines cutting edge technology with modern luminaire design.

Evenly illuminated light plates, low power consumption and slender looking luminaires are the result of Teknoware's pioneering, expertise in electronics and product design. Luminaire can be used as 1 or 2 sided, recess and surface mounted.

ESC 81 is particularly easy and fast to install thanks to a separate mounting piece, into which also the power supply is connected.

| Product Code                        | Y8192WA162                      |
|-------------------------------------|---------------------------------|
| Feature                             | Aalto Control, Escap, Lumi Test |
| Mounting (standard)                 | ceiling, wall                   |
| Mounting (optional)                 | recess, flag, pendel            |
| Customs Code                        | 94056080                        |
| GTIN Code                           | 6438045016832                   |
| ETIM Product Class                  | EC001957                        |
| Length                              | 410 mm                          |
| Width                               | 390 mm                          |
| Height                              | 46 mm                           |
| Weight                              | 1,4 kg                          |
| Backup                              | 1 h                             |
| Max Input Power VA                  | 4 VA                            |
| Nominal Supply Voltage              | 220-240 V, 50/60 Hz AC          |
| Protection Class                    | II                              |
| IP Class                            | IP44                            |
| Temperature Range Min - Max         | -25+35 °C                       |
| Glow Wire Test of Plastic Materials | 650 °C                          |
| Viewing Distance                    | 60 m                            |
| Light Source                        | LED                             |
| Body Material                       | plastic                         |
| Aperture for Recess Mounting        | 53 x 415 mm                     |
| Colour                              | RAL9003                         |
| Electrical Installation             | 2/3 x 2,5 mm <sup>2</sup>       |