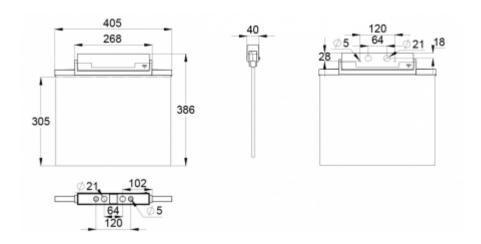

ESC 81 is particularly easy and fast to install thanks to a separate mounting piece, into which also the power supply is connected.

| Product Code                        | Y8192WA162                      |
|-------------------------------------|---------------------------------|
| Feature                             | Aalto Control, Escap, Lumi Test |
| Mounting (standard)                 | ceiling, wall                   |
| Mounting (optional)                 | recess, flag, pendel            |
| Customs Code                        | 94056080                        |
| GTIN Code                           | 6438045016832                   |
| ETIM Product Class                  | EC001957                        |
| Length                              | 410 mm                          |
| Width                               | 390 mm                          |
| Height                              | 46 mm                           |
| Weight                              | 1,4 kg                          |
| Backup                              | 1 h                             |
| Max Input Power VA                  | 4 VA                            |
| Nominal Supply Voltage              | 220-240 V, 50/60 Hz AC          |
| Protection Class                    | II                              |
| IP Class                            | IP44                            |
| Temperature Range Min - Max         | -25+35 °C                       |
| Glow Wire Test of Plastic Materials | 650 °C                          |
| Viewing Distance                    | 60 m                            |
| Light Source                        | LED                             |
| Body Material                       | plastic                         |
| Aperture for Recess Mounting        | 53 x 415 mm                     |
| Colour                              | RAL9003                         |
| Electrical Installation             | 2/3 x 2,5 mm <sup>2</sup>       |