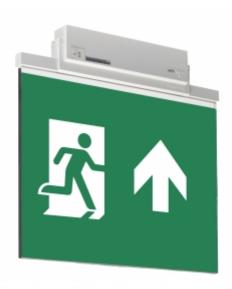

#### ESC 81 LED EMERGENCY EXIT LIGHT Y8192WA161

Self-contained ESCAP Emergency Exit Light with 1 h Super Capacitor and Wireless Central Monitoring, with 2-sided pictogram, arrow up, 60 m viewing distance (Invidually packed TWS8192WA)

ESC 81 is an innovative LED exit light equipped with a light plate. It combines cutting edge technology with modern luminaire design.

Evenly illuminated light plates, low power consumption and slender looking luminaires are the result of Teknoware's pioneering, expertise in electronics and product design. Luminaire can be used as 1 or 2 sided, recess and surface mounted.

ESC 81 is particularly easy and fast to install thanks to a separate mounting piece, into which also the power supply is connected.

| Product Code                        | Y8192WA161                      |  |
|-------------------------------------|---------------------------------|--|
| Feature                             | Aalto Control, Escap, Lumi Test |  |
| Mounting (standard)                 | ceiling, wall                   |  |
| Mounting (optional)                 | recess, flag, pendel            |  |
| Customs Code                        | 94056080                        |  |
| GTIN Code                           | 6438045016511                   |  |
| ETIM Product Class                  | EC001957                        |  |
| Length                              | 410 mm                          |  |
| Width                               | 390 mm                          |  |
| Height                              | 46 mm                           |  |
| Weight                              | 1,4 kg                          |  |
| Backup                              | 1h                              |  |
| Max Input Power VA                  | 4 VA                            |  |
| Nominal Supply Voltage              | 220-240 V, 50/60 Hz AC          |  |
| Protection Class                    | II                              |  |
| IP Class                            | IP44                            |  |
| Temperature Range Min - Max         | -25+35 °C                       |  |
| Glow Wire Test of Plastic Materials | 650 °C                          |  |
| Viewing Distance                    | 60 m                            |  |
| Light Source                        | LED                             |  |
| Body Material                       | plastic                         |  |
| Aperture for Recess Mounting        | 53 x 415 mm                     |  |
| Colour                              | RAL9003                         |  |
| Electrical Installation             | 2/3 x 2,5 mm <sup>2</sup>       |  |