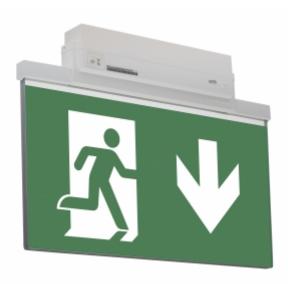

#### ESC 81 LED EMERGENCY EXIT LIGHT Y8192WA159

Self-contained ESCAP Emergency Exit Light with 1 h Super Capacitor and Wireless Central Monitoring, with 1-sided pictogram, arrow down, 40 m viewing distance (Invidually packed TWS8192WA)

ESC 81 is an innovative LED exit light equipped with a light plate. It combines cutting edge technology with modern luminaire design.

Evenly illuminated light plates, low power consumption and slender looking luminaires are the result of Teknoware's pioneering, expertise in electronics and product design. Luminaire can be used as 1 or 2 sided, recess and surface mounted.

ESC 81 is particularly easy and fast to install thanks to a separate mounting piece, into which also the power supply is connected.

| Product Code                        | Y8192WA159                      |
|-------------------------------------|---------------------------------|
| Feature                             | Aalto Control, Escap, Lumi Test |
| Mounting (standard)                 | ceiling, wall                   |
| Mounting (optional)                 | recess, flag, pendel            |
| Customs Code                        | 94056080                        |
| GTIN Code                           | 6438045016191                   |
| ETIM Product Class                  | EC001957                        |
| Length                              | 410 mm                          |
| Width                               | 290 mm                          |
| Height                              | 46 mm                           |
| Weight                              | 1,4 kg                          |
| Backup                              | 1h                              |
| Max Input Power VA                  | 4 VA                            |
| Nominal Supply Voltage              | 220-240 V, 50/60 Hz AC          |
| Protection Class                    | II                              |
| IP Class                            | IP44                            |
| Temperature Range Min - Max         | -25+35 °C                       |
| Glow Wire Test of Plastic Materials | 650 °C                          |
| Viewing Distance                    | 40 m                            |
| Light Source                        | LED                             |
| Body Material                       | plastic                         |
| Aperture for Recess Mounting        | 53 x 415 mm                     |
| Colour                              | RAL9003                         |
| Electrical Installation             | 2/3 x 2,5 mm <sup>2</sup>       |