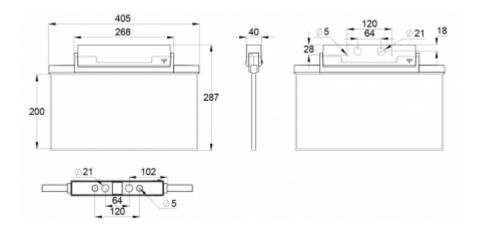

ESC 81 is particularly easy and fast to install thanks to a separate mounting piece, into which also the power supply is connected.

| Product Code                        | Y8192WA159                      |
|-------------------------------------|---------------------------------|
| Feature                             | Aalto Control, Escap, Lumi Test |
| Mounting (standard)                 | ceiling, wall                   |
| Mounting (optional)                 | recess, flag, pendel            |
| Customs Code                        | 94056080                        |
| GTIN Code                           | 6438045016191                   |
| ETIM Product Class                  | EC001957                        |
| Length                              | 410 mm                          |
| Width                               | 290 mm                          |
| Height                              | 46 mm                           |
| Weight                              | 1,4 kg                          |
| Backup                              | 1h                              |
| Max Input Power VA                  | 4 VA                            |
| Nominal Supply Voltage              | 220-240 V, 50/60 Hz AC          |
| Protection Class                    | II                              |
| IP Class                            | IP44                            |
| Temperature Range Min - Max         | -25+35 °C                       |
| Glow Wire Test of Plastic Materials | 650 °C                          |
| Viewing Distance                    | 40 m                            |
| Light Source                        | LED                             |
| Body Material                       | plastic                         |
| Aperture for Recess Mounting        | 53 x 415 mm                     |
| Colour                              | RAL9003                         |
| Electrical Installation             | 2/3 x 2,5 mm <sup>2</sup>       |