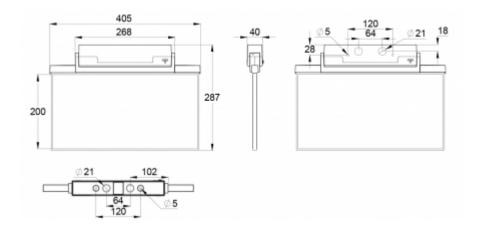

ESC 81 is particularly easy and fast to install thanks to a separate mounting piece, into which also the power supply is connected.

| Product Code                        | Y8192WA157                      |
|-------------------------------------|---------------------------------|
| Feature                             | Aalto Control, Escap, Lumi Test |
| Mounting (standard)                 | ceiling, wall                   |
| Mounting (optional)                 | recess, flag, pendel            |
| Customs Code                        | 94056080                        |
| GTIN Code                           | 6438045016115                   |
| ETIM Product Class                  | EC001957                        |
| Length                              | 410 mm                          |
| Width                               | 290 mm                          |
| Height                              | 46 mm                           |
| Weight                              | 1,4 kg                          |
| Backup                              | 1h                              |
| Max Input Power VA                  | 4 VA                            |
| Nominal Supply Voltage              | 220-240 V, 50/60 Hz AC          |
| Protection Class                    | II                              |
| IP Class                            | IP44                            |
| Temperature Range Min - Max         | -25+35 °C                       |
| Glow Wire Test of Plastic Materials | 650 °C                          |
| Viewing Distance                    | 40 m                            |
| Light Source                        | LED                             |
| Body Material                       | plastic                         |
| Aperture for Recess Mounting        | 53 x 415 mm                     |
| Colour                              | RAL9003                         |
| Electrical Installation             | 2/3 x 2,5 mm <sup>2</sup>       |