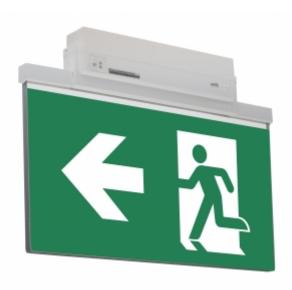

#### ESC 81 LED EMERGENCY EXIT LIGHT Y8192WA157

Self-contained ESCAP Emergency Exit Light with 1 h Super Capacitor and Wireless Central Monitoring, with 1-sided pictogram, arrow left, 40 m viewing distance (Invidually packed TWS8192WA)

ESC 81 is an innovative LED exit light equipped with a light plate. It combines cutting edge technology with modern luminaire design.

Evenly illuminated light plates, low power consumption and slender looking luminaires are the result of Teknoware's pioneering, expertise in electronics and product design. Luminaire can be used as 1 or 2 sided, recess and surface mounted.

ESC 81 is particularly easy and fast to install thanks to a separate mounting piece, into which also the power supply is connected.

| Product Code                        | Y8192WA157                      |
|-------------------------------------|---------------------------------|
| Feature                             | Aalto Control, Escap, Lumi Test |
| Mounting (standard)                 | ceiling, wall                   |
| Mounting (optional)                 | recess, flag, pendel            |
| Customs Code                        | 94056080                        |
| GTIN Code                           | 6438045016115                   |
| ETIM Product Class                  | EC001957                        |
| Length                              | 410 mm                          |
| Width                               | 290 mm                          |
| Height                              | 46 mm                           |
| Weight                              | 1,4 kg                          |
| Backup                              | 1h                              |
| Max Input Power VA                  | 4 VA                            |
| Nominal Supply Voltage              | 220-240 V, 50/60 Hz AC          |
| Protection Class                    | II                              |
| IP Class                            | IP44                            |
| Temperature Range Min - Max         | -25+35 °C                       |
| Glow Wire Test of Plastic Materials | 650 °C                          |
| Viewing Distance                    | 40 m                            |
| Light Source                        | LED                             |
| Body Material                       | plastic                         |
| Aperture for Recess Mounting        | 53 x 415 mm                     |
| Colour                              | RAL9003                         |
| Electrical Installation             | 2/3 x 2,5 mm <sup>2</sup>       |