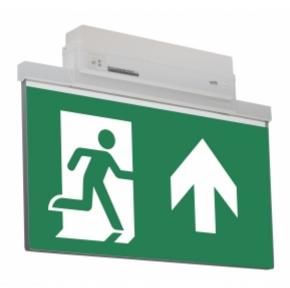

#### ESC 81 LED EMERGENCY EXIT LIGHT Y8192WA151

Self-contained ESCAP Emergency Exit Light with 1 h Super Capacitor and Wireless Central Monitoring, with 2-sided pictogram, arrow up, 40 m viewing distance (Invidually packed TWS8192WA)

ESC 81 is an innovative LED exit light equipped with a light plate. It combines cutting edge technology with modern luminaire design.

Evenly illuminated light plates, low power consumption and slender looking luminaires are the result of Teknoware's pioneering, expertise in electronics and product design. Luminaire can be used as 1 or 2 sided, recess and surface mounted.

ESC 81 is particularly easy and fast to install thanks to a separate mounting piece, into which also the power supply is connected.

| Product Code                        | Y8192WA151                      |
|-------------------------------------|---------------------------------|
| Feature                             | Aalto Control, Escap, Lumi Test |
| Mounting (standard)                 | ceiling, wall                   |
| Mounting (optional)                 | recess, flag, pendel            |
| Customs Code                        | 94056080                        |
| GTIN Code                           | 6438045015958                   |
| ETIM Product Class                  | EC001957                        |
| Length                              | 410 mm                          |
| Width                               | 290 mm                          |
| Height                              | 46 mm                           |
| Weight                              | 1,4 kg                          |
| Backup                              | 1h                              |
| Max Input Power VA                  | 4 VA                            |
| Nominal Supply Voltage              | 220-240 V, 50/60 Hz AC          |
| Protection Class                    | II                              |
| IP Class                            | IP44                            |
| Temperature Range Min - Max         | -25+35 °C                       |
| Glow Wire Test of Plastic Materials | 650 °C                          |
| Viewing Distance                    | 40 m                            |
| Light Source                        | LED                             |
| Body Material                       | plastic                         |
| Aperture for Recess Mounting        | 53 x 415 mm                     |
| Colour                              | RAL9003                         |
| Electrical Installation             | 2/3 x 2,5 mm <sup>2</sup>       |