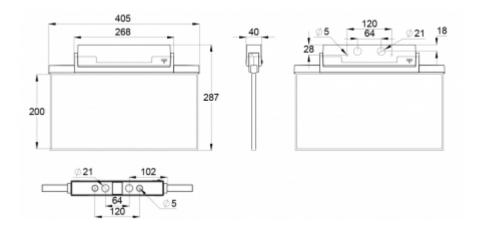

ESC 81 is particularly easy and fast to install thanks to a separate mounting piece, into which also the power supply is connected.

| Product Code                        | Y8192WA151                      |
|-------------------------------------|---------------------------------|
| Feature                             | Aalto Control, Escap, Lumi Test |
| Mounting (standard)                 | ceiling, wall                   |
| Mounting (optional)                 | recess, flag, pendel            |
| Customs Code                        | 94056080                        |
| GTIN Code                           | 6438045015958                   |
| ETIM Product Class                  | EC001957                        |
| Length                              | 410 mm                          |
| Width                               | 290 mm                          |
| Height                              | 46 mm                           |
| Weight                              | 1,4 kg                          |
| Backup                              | 1h                              |
| Max Input Power VA                  | 4 VA                            |
| Nominal Supply Voltage              | 220-240 V, 50/60 Hz AC          |
| Protection Class                    | II                              |
| IP Class                            | IP44                            |
| Temperature Range Min - Max         | -25+35 °C                       |
| Glow Wire Test of Plastic Materials | 650 °C                          |
| Viewing Distance                    | 40 m                            |
| Light Source                        | LED                             |
| Body Material                       | plastic                         |
| Aperture for Recess Mounting        | 53 x 415 mm                     |
| Colour                              | RAL9003                         |
| Electrical Installation             | 2/3 x 2,5 mm <sup>2</sup>       |