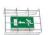

#### ESC 81 LED EMERGENCY EXIT LIGHT Y8192WA151

Self-contained ESCAP Emergency Exit Light with 1 h Super Capacitor and Wireless Central Monitoring, with 2-sided pictogram, arrow up, 40 m viewing distance (Invidually packed TWS8192WA)

ESC 81 is an innovative LED exit light equipped with a light plate. It combines cutting edge technology with modern luminaire design.

Evenly illuminated light plates, low power consumption and slender looking luminaires are the result of Teknoware's pioneering, expertise in electronics and product design. Luminaire can be used as 1 or 2 sided, recess and surface mounted.