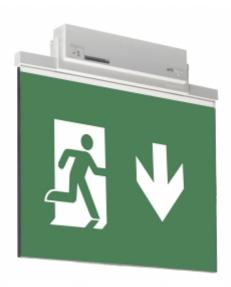

#### ESC 81 LED EMERGENCY EXIT LIGHT Y8153WM169

Self-contained LED Emergency Exit Light with 3 h Battery and Lumi Test Self-testing with 1-sided pictogram, arrow down, 60 m viewing distance (Invidually packed TWT8153WM)

ESC 81 is an innovative LED exit light equipped with a light plate. It combines cutting edge technology with modern luminaire design.

Evenly illuminated light plates, low power consumption and slender looking luminaires are the result of Teknoware's pioneering, expertise in electronics and product design. Luminaire can be used as 1 or 2 sided, recess and surface mounted.

ESC 81 is particularly easy and fast to install thanks to a separate mounting piece, into which also the power supply is connected.

| Product Code                        | Y8153WM169                |
|-------------------------------------|---------------------------|
| Feature                             | Lumi Test                 |
| Mounting (standard)                 | ceiling, wall             |
| Mounting (optional)                 | recess, flag, pendel      |
| Customs Code                        | 94056080                  |
| GTIN Code                           | 6438045016740             |
| ETIM Product Class                  | EC001957                  |
| Length                              | 410 mm                    |
| Width                               | 390 mm                    |
| Height                              | 46 mm                     |
| Weight                              | 2,1 kg                    |
| Backup                              | 3 h                       |
| Max Input Power VA                  | 4,5 VA                    |
| Nominal Supply Voltage              | 220-240 V, 50/60 Hz AC    |
| Protection Class                    | II                        |
| IP Class                            | IP44                      |
| Temperature Range Min - Max         | -5+30 °C                  |
| Glow Wire Test of Plastic Materials | 650 °C                    |
| Viewing Distance                    | 60 m                      |
| Light Source                        | LED                       |
| Body Material                       | plastic                   |
| Aperture for Recess Mounting        | 53 x 415 mm               |
| Colour                              | RAL9003                   |
| Electrical Installation             | 2/3 x 2,5 mm <sup>2</sup> |