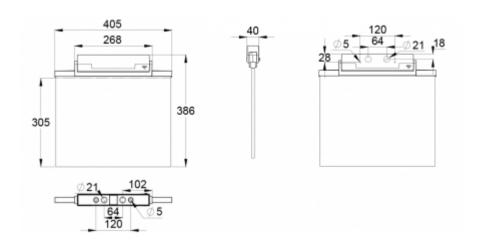

ESC 81 is particularly easy and fast to install thanks to a separate mounting piece, into which also the power supply is connected.

| Product Code                        | Y8153WM169                |
|-------------------------------------|---------------------------|
| Feature                             | Lumi Test                 |
| Mounting (standard)                 | ceiling, wall             |
| Mounting (optional)                 | recess, flag, pendel      |
| Customs Code                        | 94056080                  |
| GTIN Code                           | 6438045016740             |
| ETIM Product Class                  | EC001957                  |
| Length                              | 410 mm                    |
| Width                               | 390 mm                    |
| Height                              | 46 mm                     |
| Weight                              | 2,1 kg                    |
| Backup                              | 3 h                       |
| Max Input Power VA                  | 4,5 VA                    |
| Nominal Supply Voltage              | 220-240 V, 50/60 Hz AC    |
| Protection Class                    | II                        |
| IP Class                            | IP44                      |
| Temperature Range Min - Max         | -5+30 °C                  |
| Glow Wire Test of Plastic Materials | 650 °C                    |
| Viewing Distance                    | 60 m                      |
| Light Source                        | LED                       |
| Body Material                       | plastic                   |
| Aperture for Recess Mounting        | 53 x 415 mm               |
| Colour                              | RAL9003                   |
| Electrical Installation             | 2/3 x 2,5 mm <sup>2</sup> |