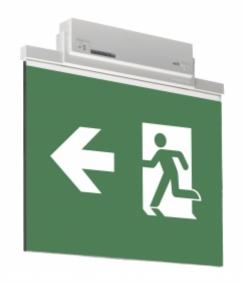

#### Self-contained LED Emergency Exit Light with 3 h Battery and Lumi Test Self-testing with 1-sided pictogram, arrow left, 60 m viewing distance (Invidually packed TWT8153WM)

ESC 81 is an innovative LED exit light equipped with a light plate. It combines cutting edge technology with modern luminaire design.

Evenly illuminated light plates, low power consumption and slender looking luminaires are the result of Teknoware's pioneering, expertise in electronics and product design. Luminaire can be used as 1 or 2 sided, recess and surface mounted.

ESC 81 is particularly easy and fast to install thanks to a separate mounting piece, into which also the power supply is connected.

We reserve the rights to make modifications without notice. Copyright © 2024 Teknoware. All rights reserved. Date: May 20, 2024 | Source: www.teknoware.com/en/esc-81-led-emergency-exit-light-y8153wm167