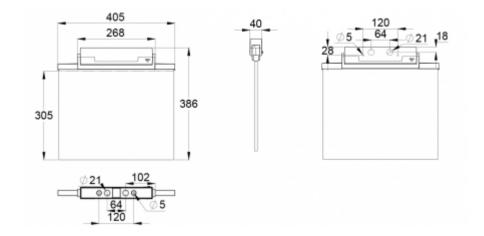

EN

1838

CE

LUM

| Product Code                               | Y8153WM167             |  |
|--------------------------------------------|------------------------|--|
| Feature                                    | Lumi Test              |  |
| Mounting (standard)                        | ceiling, wall          |  |
| Mounting (optional)                        | recess, flag, pendel   |  |
| Customs Code                               | 94056080               |  |
| GTIN Code                                  | 6438045016665          |  |
| ETIM Product Class                         | EC001957               |  |
| Length                                     | 410 mm                 |  |
| Width                                      | 390 mm                 |  |
| Height                                     | 46 mm                  |  |
| Weight                                     | 2,1 kg                 |  |
| Backup                                     | 3 h                    |  |
| Max Input Power VA                         | 4,5 VA                 |  |
| Nominal Supply Voltage                     | 220-240 V, 50/60 Hz AC |  |
| Protection Class                           | II                     |  |
| IP Class                                   | IP44                   |  |
| Temperature Range Min - Max -5+30 °C       |                        |  |
| Glow Wire Test of Plastic Materials 650 °C |                        |  |
| Viewing Distance                           | g Distance 60 m        |  |
| Light Source                               | LED                    |  |
| Body Material                              | plastic                |  |
| Aperture for Recess Mounting               | 53 x 415 mm            |  |
| Colour                                     | RAL9003                |  |
| Electrical Installation                    | 2/3 x 2,5 mm²          |  |