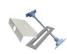

### OPTIONAL MOUNTING ACCESSORIES FOR EMERGENCY EXIT LIGHTS

| Product Code | Product Name                   | Compatible Product Groups                                                                |
|--------------|--------------------------------|------------------------------------------------------------------------------------------|
| TWT9000      | Suspension bracket TWT9000     | ESC 90 Emergency Exit Lights, ESC 80 Emergency Exit Lights, ESC 81 Emergency Exit Lights |
| TWT8101      | Recess mounting frame TWT8101  | ESC 81 Emergency Exit Lights                                                             |
| TWT8101B     | Recess mounting frame TWT8101B | ESC 81 Emergency Exit Lights                                                             |
| TWT8102      | Flag bracket TWT8102           | ESC 81 Emergency Exit Lights                                                             |