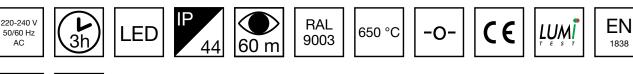

| Product Code                        | Y8153WM163             |
|-------------------------------------|------------------------|
| Feature                             | Lumi Test              |
| Mounting (standard)                 | ceiling, wall          |
| Mounting (optional)                 | recess, flag, pendel   |
| Customs Code                        | 94056080               |
| GTIN Code                           | 6438045016344          |
| ETIM Product Class                  | EC001957               |
| Length                              | 410 mm                 |
| Width                               | 390 mm                 |
| Height                              | 46 mm                  |
| Weight                              | 2,1 kg                 |
| Backup                              | 3 h                    |
| Max Input Power VA                  | 4,5 VA                 |
| Nominal Supply Voltage              | 220-240 V, 50/60 Hz AC |
| Protection Class                    | II                     |
| IP Class                            | IP44                   |
| Temperature Range Min - Max         | -5+30 °C               |
| Glow Wire Test of Plastic Materials | 650 ℃                  |
| Viewing Distance                    | 60 m                   |
| Light Source                        | LED                    |
| Body Material                       | plastic                |
| Aperture for Recess Mounting        | 53 x 415 mm            |
| Colour                              | RAL9003                |
| Electrical Installation             | 2/3 x 2,5 mm²          |