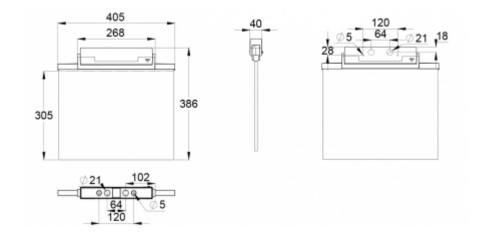

| Product Code                        | Y8153WM163             |
|-------------------------------------|------------------------|
| Feature                             | Lumi Test              |
| Mounting (standard)                 | ceiling, wall          |
| Mounting (optional)                 | recess, flag, pendel   |
| Customs Code                        | 94056080               |
| GTIN Code                           | 6438045016344          |
| ETIM Product Class                  | EC001957               |
| Length                              | 410 mm                 |
| Width                               | 390 mm                 |
| Height                              | 46 mm                  |
| Weight                              | 2,1 kg                 |
| Backup                              | 3 h                    |
| Max Input Power VA                  | 4,5 VA                 |
| Nominal Supply Voltage              | 220-240 V, 50/60 Hz AC |
| Protection Class                    | II                     |
| IP Class                            | IP44                   |
| Temperature Range Min - Max         | -5+30 °C               |
| Glow Wire Test of Plastic Materials | 650 ℃                  |
| Viewing Distance                    | 60 m                   |
| Light Source                        | LED                    |
| Body Material                       | plastic                |
| Aperture for Recess Mounting        | 53 x 415 mm            |
| Colour                              | RAL9003                |
| Electrical Installation             | 2/3 x 2,5 mm²          |