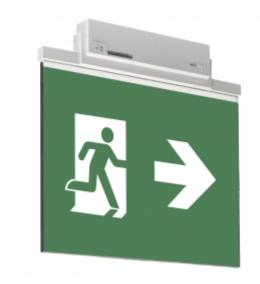

# ESC 81 LED EMERGENCY EXIT LIGHT Y8153WM163

#### Self-contained LED Emergency Exit Light with 3 h Battery and Lumi Test Self-testing with 2-sided pictogram, arrow left/right, 60 m viewing distance (Invidually packed TWT8153WM)

ESC 81 is an innovative LED exit light equipped with a light plate. It combines cutting edge technology with modern luminaire design.

Evenly illuminated light plates, low power consumption and slender looking luminaires are the result of Teknoware's pioneering, expertise in electronics and product design. Luminaire can be used as 1 or 2 sided, recess and surface mounted.

ESC 81 is particularly easy and fast to install thanks to a separate mounting piece, into which also the power supply is connected.

We reserve the rights to make modifications without notice. Copyright © 2024 Teknoware. All rights reserved. Date: May 20, 2024 | Source: www.teknoware.com/en/esc-81-led-emergency-exit-light-y8153wm163