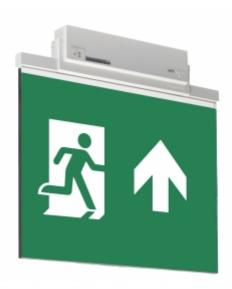

#### ESC 81 LED EMERGENCY EXIT LIGHT Y8153WM162

Self-contained LED Emergency Exit Light with 3 h Battery and Lumi Test Self-testing with 1-sided pictogram, arrow up, 60 m viewing distance (Invidually packed TWT8153WM)

ESC 81 is an innovative LED exit light equipped with a light plate. It combines cutting edge technology with modern luminaire design.

Evenly illuminated light plates, low power consumption and slender looking luminaires are the result of Teknoware's pioneering, expertise in electronics and product design. Luminaire can be used as 1 or 2 sided, recess and surface mounted.

ESC 81 is particularly easy and fast to install thanks to a separate mounting piece, into which also the power supply is connected.

| Product Code                        | Y8153WM162                |
|-------------------------------------|---------------------------|
| Feature                             | Lumi Test                 |
| Mounting (standard)                 | ceiling, wall             |
| Mounting (optional)                 | recess, flag, pendel      |
| Customs Code                        | 94056080                  |
| GTIN Code                           | 6438045016825             |
| ETIM Product Class                  | EC001957                  |
| Length                              | 410 mm                    |
| Width                               | 390 mm                    |
| Height                              | 46 mm                     |
| Weight                              | 2.1 kg                    |
| Backup                              | 3 h                       |
| Max Input Power VA                  | 4,5 VA                    |
| Nominal Supply Voltage              | 220-240 V, 50/60 Hz AC    |
| Protection Class                    | II                        |
| IP Class                            | IP44                      |
| Temperature Range Min - Max         | -5+30 °C                  |
| Glow Wire Test of Plastic Materials | 650 ℃                     |
| Viewing Distance                    | 60 m                      |
| Light Source                        | LED                       |
| Body Material                       | plastic                   |
| Aperture for Recess Mounting        | 53 x 415 mm               |
| Colour                              | RAL9003                   |
| Electrical Installation             | 2/3 x 2,5 mm <sup>2</sup> |