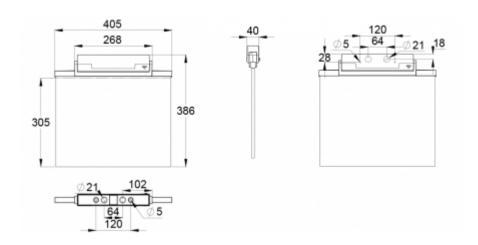

ESC 81 is particularly easy and fast to install thanks to a separate mounting piece, into which also the power supply is connected.

| Product Code                        | Y8153WM162                |
|-------------------------------------|---------------------------|
| Feature                             | Lumi Test                 |
| Mounting (standard)                 | ceiling, wall             |
| Mounting (optional)                 | recess, flag, pendel      |
| Customs Code                        | 94056080                  |
| GTIN Code                           | 6438045016825             |
| ETIM Product Class                  | EC001957                  |
| Length                              | 410 mm                    |
| Width                               | 390 mm                    |
| Height                              | 46 mm                     |
| Weight                              | 2.1 kg                    |
| Backup                              | 3 h                       |
| Max Input Power VA                  | 4,5 VA                    |
| Nominal Supply Voltage              | 220-240 V, 50/60 Hz AC    |
| Protection Class                    | II                        |
| IP Class                            | IP44                      |
| Temperature Range Min - Max         | -5+30 °C                  |
| Glow Wire Test of Plastic Materials | 650 ℃                     |
| Viewing Distance                    | 60 m                      |
| Light Source                        | LED                       |
| Body Material                       | plastic                   |
| Aperture for Recess Mounting        | 53 x 415 mm               |
| Colour                              | RAL9003                   |
| Electrical Installation             | 2/3 x 2,5 mm <sup>2</sup> |