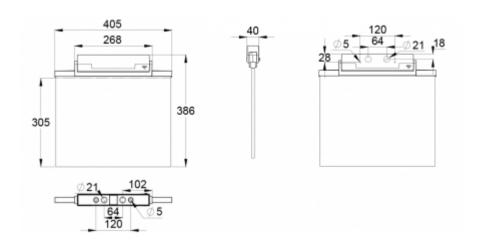

ESC 81 is particularly easy and fast to install thanks to a separate mounting piece, into which also the power supply is connected.

| Product Code                        | Y8153WM161                |
|-------------------------------------|---------------------------|
| Feature                             | Lumi Test                 |
| Mounting (standard)                 | ceiling, wall             |
| Mounting (optional)                 | recess, flag, pendel      |
| Customs Code                        | 94056080                  |
| GTIN Code                           | 6438045016504             |
| ETIM Product Class                  | EC001957                  |
| Length                              | 410 mm                    |
| Width                               | 390 mm                    |
| Height                              | 46 mm                     |
| Weight                              | 2.1 kg                    |
| Backup                              | 3 h                       |
| Max Input Power VA                  | 4,5 VA                    |
| Nominal Supply Voltage              | 220-240 V, 50/60 Hz AC    |
| Protection Class                    |                           |
| IP Class                            | IP44                      |
| Temperature Range Min - Max         | -5+30 °C                  |
| Glow Wire Test of Plastic Materials | 650 °C                    |
| Viewing Distance                    | 60 m                      |
| Light Source                        | LED                       |
| Body Material                       | plastic                   |
| Aperture for Recess Mounting        | 53 x 415 mm               |
| Colour                              | RAL9003                   |
| Electrical Installation             | 2/3 x 2,5 mm <sup>2</sup> |