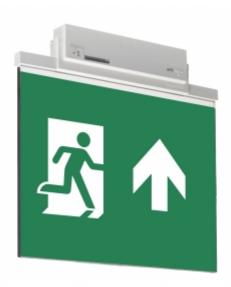

#### ESC 81 LED EMERGENCY EXIT LIGHT Y8153WM161

Self-contained LED Emergency Exit Light with 3 h Battery and Lumi Test Self-testing with 2-sided pictogram, arrow up, 60 m viewing distance (Invidually packed TWT8153WM)

ESC 81 is an innovative LED exit light equipped with a light plate. It combines cutting edge technology with modern luminaire design.

Evenly illuminated light plates, low power consumption and slender looking luminaires are the result of Teknoware's pioneering, expertise in electronics and product design. Luminaire can be used as 1 or 2 sided, recess and surface mounted.

ESC 81 is particularly easy and fast to install thanks to a separate mounting piece, into which also the power supply is connected.

| Product Code                        | Y8153WM161                |
|-------------------------------------|---------------------------|
| Feature                             | Lumi Test                 |
| Mounting (standard)                 | ceiling, wall             |
| Mounting (optional)                 | recess, flag, pendel      |
| Customs Code                        | 94056080                  |
| GTIN Code                           | 6438045016504             |
| ETIM Product Class                  | EC001957                  |
| Length                              | 410 mm                    |
| Width                               | 390 mm                    |
| Height                              | 46 mm                     |
| Weight                              | 2.1 kg                    |
| Backup                              | 3 h                       |
| Max Input Power VA                  | 4,5 VA                    |
| Nominal Supply Voltage              | 220-240 V, 50/60 Hz AC    |
| Protection Class                    |                           |
| IP Class                            | IP44                      |
| Temperature Range Min - Max         | -5+30 °C                  |
| Glow Wire Test of Plastic Materials | 650 °C                    |
| Viewing Distance                    | 60 m                      |
| Light Source                        | LED                       |
| Body Material                       | plastic                   |
| Aperture for Recess Mounting        | 53 x 415 mm               |
| Colour                              | RAL9003                   |
| Electrical Installation             | 2/3 x 2,5 mm <sup>2</sup> |